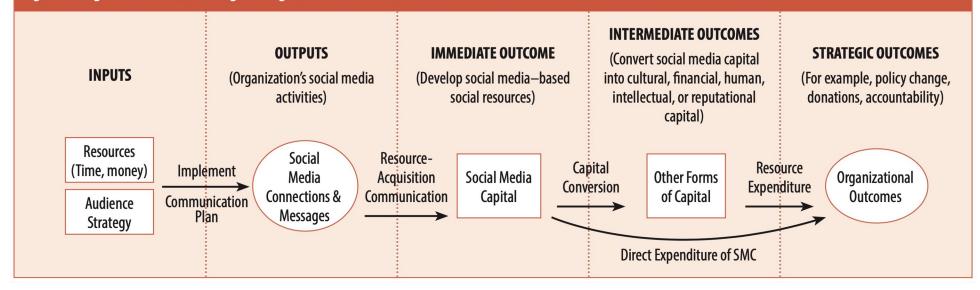

#### Figure 1. Logic Model for Achieving Strategic Outcomes from Social Media Use

#### Figure 1. Logic Model for Achieving Strategic Outcomes from Social Media Use

Proposition 1: SMC is the central and proximate resource acquired through social media efforts.

Proposition 2: SMC is directly observable.

### Figure 1. Logic Model for Achieving Strategic Outcomes from Social Media Use

Proposition 3: SMC can only be acquired through sending messages and making connections.

Search

### Figure 1. Logic Model for Achieving Strategic Outcomes from Social Media Use

Proposition 4: SMC is convertible into other types of organizational capital.

| American Cancer Soc<br>@AmericanCancer                                                                                          |  |  |  |
|---------------------------------------------------------------------------------------------------------------------------------|--|--|--|
| Your gift matters to cancer patients and their families. Donate by July 31 to make an immediate impact: bit.ly/X8ZqTm Please RT |  |  |  |
| RETWEETS       FAVORITES         55       23         12:30 PM - 29 Jul 2014                                                     |  |  |  |
| Reply to @AmericanCancer                                                                                                        |  |  |  |
| <pre>sarvesh singh @3_sarvesh · Jul 29 @AmericanCancer indiegogo.com/projects/save </pre>                                       |  |  |  |
| 9                                                                                                                               |  |  |  |

Proposition 5a: Organizational outcomes can be achieved through the direct expenditure of SMC.

Join us! Use your website to protest the #blacklist bills on 11/16: eff.org/r.2Ge #USACensored

11

\*

...

American Censorship Day is this Wednesday — And You Can Join In!

#### View on web

Proposition 5b: Organizational outcomes can be reached through the expenditure of other forms of organizational resources converted from SMC.