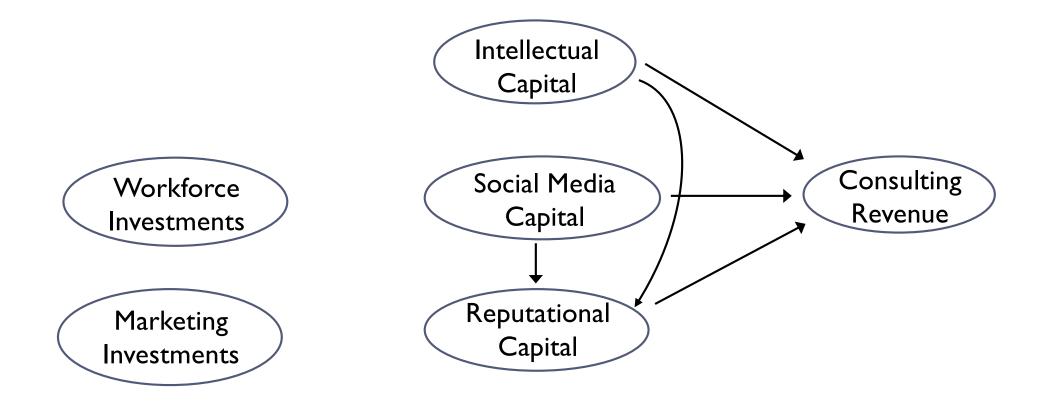

### Figure 1. Logic Model for Achieving Strategic Outcomes from Social Media Use

Proposition 3: SMC can only be acquired through sending messages and making connections.

Search