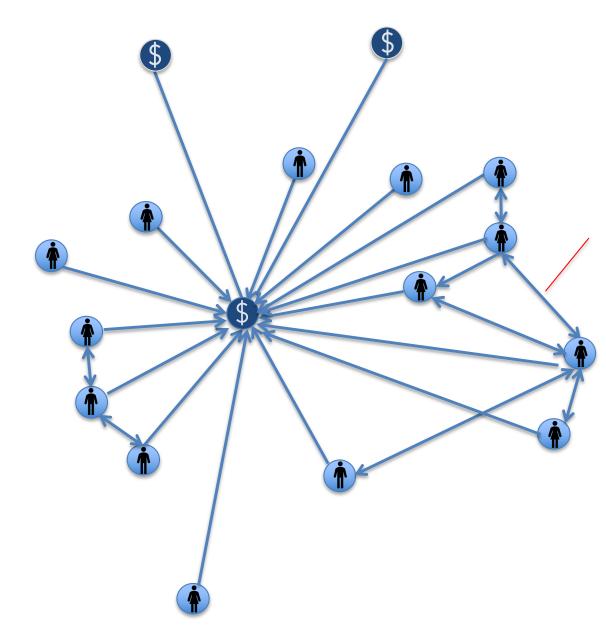

#### Figure 1. Logic Model for Achieving Strategic Outcomes from Social Media Use

#### Figure 1. Logic Model for Achieving Strategic Outcomes from Social Media Use

Proposition 1: SMC is the central and proximate resource acquired through social media efforts.

Proposition 2: SMC is directly observable.

Proposition 3: SMC is accumulated according to a Power Law distribution.

### Figure 1. Logic Model for Achieving Strategic Outcomes from Social Media Use

Proposition 3: SMC can only be acquired through sending messages and making connections.

Search