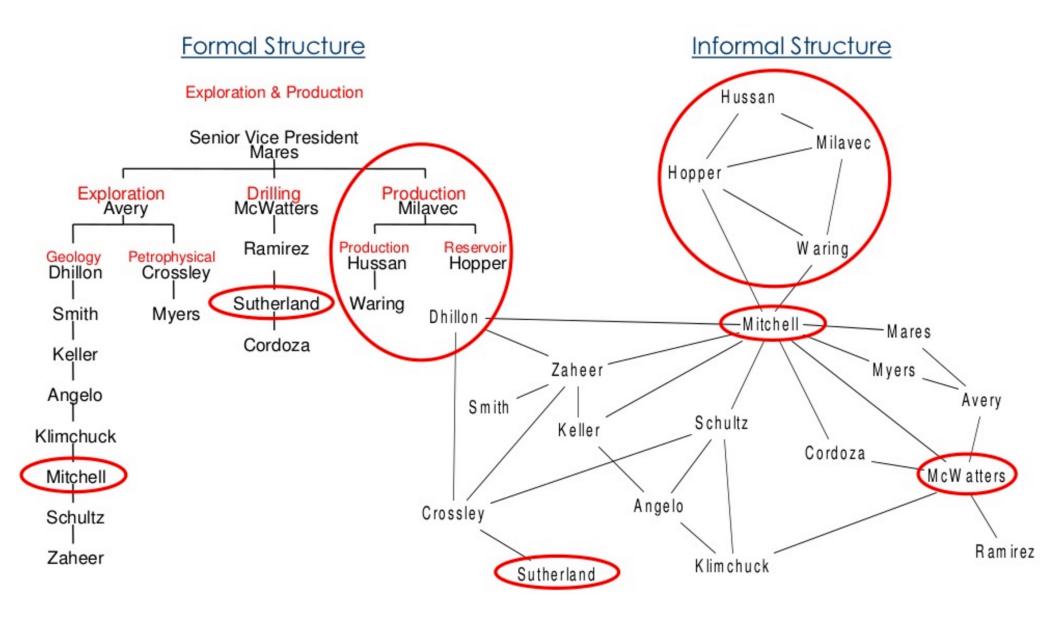

agion, diffusion, virality
  - Social capital

# Air conditioners in Philadelphia row houses



#### Hierarchical vs. Network View



# Analyzing Networks: SNA

- New set of norms and skills required
- Social Network Analysis (SNA)
- Relational data
- Two main elements:
  - Nodes, vertices, entities, items, or agents
  - Ties, edges, relationships, connections, or links
- Many different types of ties

# Representing Network Data



**FIGURE 3.2** The directed, binary network described in Tables 3.1 and 3.2 represented as a network graph. Arrows indicate the direction of the connection (e.g., from Ann to Bob).







Note. Removing the A-G tie disconnects the network.



Figure 4 Node A's Ego Network Has More Structural Holes than B's























# **Dimension 1: Centrality**



















# The Ego Network



# **Dimension 2: Size**





Number of Followers

# **Dimension 3: Density**



# **Dimension 3: Density**



# **Dimension 4: Tie Strength**



Length, number and/or multiplexity of interactions between two nodes indicates tie strength

## **Dimension 5: Embedded Resources & Influence**



## **Dimension 5: Embedded Resources & Influence**



## **Dimension 5: Embedded Resources & Influence**





## Social Media Strategy

Practical Insights for Professionals



# HAVE A SOCIAL MEDIA STRATEGY: FIND YOUR NICHE

### NETWORK STRATEGY:

IDENTIFY KEY TARGETS

### CHOOSE A VOICE

### Types of Online Presence

- The provocateur/critic
- The curator/filter
- The teacher
- The advice-giver
- The marketer
- The connector
- The advocate

BUILD AND FEED YOUR NETWO