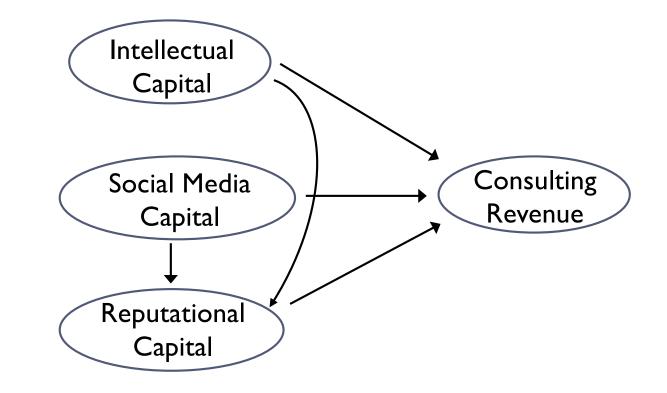

#### Figure 1. Logic Model for Achieving Strategic Outcomes from Social Media Use

Proposition 1: SMC is the central and proximate resource acquired through social media efforts.

Proposition 2: SMC is directly observable.

Proposition 3: SMC is accumulated according to a Power Law distribution.