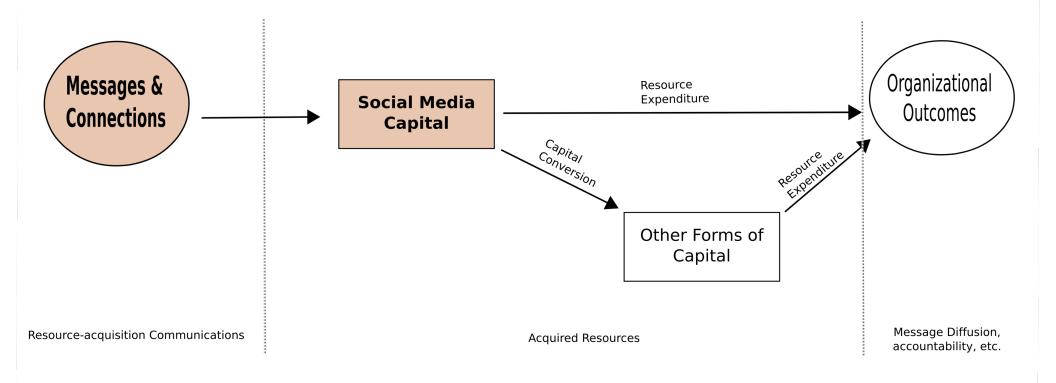

#### Figure 1. Logic Model for Achieving Strategic Outcomes from Social Media Use

#### Figure 1. Logic Model for Achieving Strategic Outcomes from Social Media Use

Proposition 1: SMC is the central and proximate resource acquired through social media efforts.

Proposition 2: SMC is directly observable.

Proposition 3: SMC is accumulated according to a Power Law distribution.

### Figure 1. Logic Model for Achieving Strategic Outcomes from Social Media Use

Proposition 3: SMC can only be acquired through sending messages and making connections.

Search

### Figure 1. Logic Model for Achieving Strategic Outcomes from Social Media Use

Proposition 4: SMC is convertible into other types of organizational capital.

| American Cancer Soc<br>@AmericanCancer                                                                                          |  |  |  |
|---------------------------------------------------------------------------------------------------------------------------------|--|--|--|
| Your gift matters to cancer patients and their families. Donate by July 31 to make an immediate impact: bit.ly/X8ZqTm Please RT |  |  |  |
| RETWEETS       FAVORITES         55       23         12:30 PM - 29 Jul 2014                                                     |  |  |  |
| Reply to @AmericanCancer                                                                                                        |  |  |  |
| <pre>sarvesh singh @3_sarvesh · Jul 29 @AmericanCancer indiegogo.com/projects/save </pre>                                       |  |  |  |
| 9                                                                                                                               |  |  |  |

Proposition 5a: Organizational outcomes can be achieved through the direct expenditure of SMC.

Join us! Use your website to protest the #blacklist bills on 11/16: eff.org/r.2Ge #USACensored

11

\*

...

American Censorship Day is this Wednesday — And You Can Join In!

#### View on web

Proposition 5b: Organizational outcomes can be reached through the expenditure of other forms of organizational resources converted from SMC.