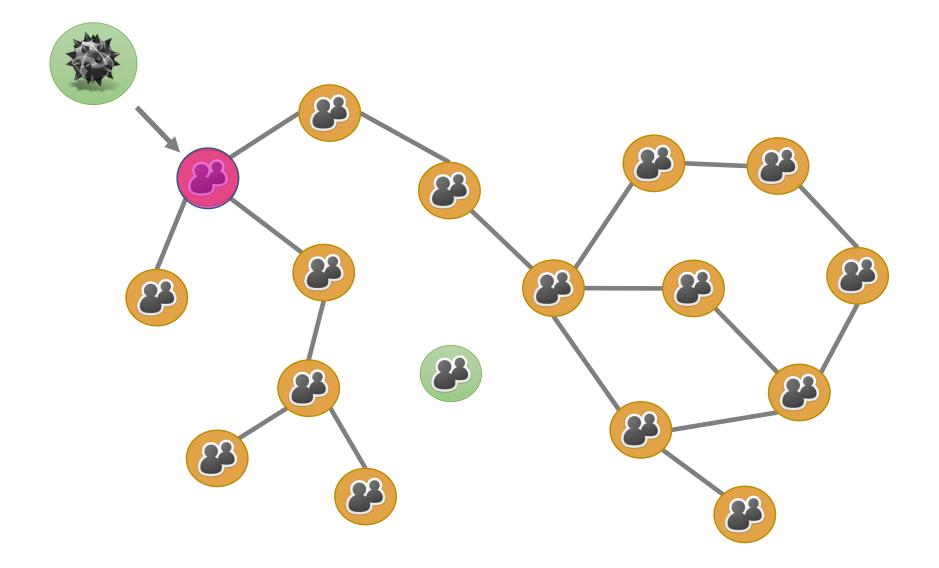

6 Degrees of Separation
- Network phenomena:
  - Contagion, diffusion, virality
  - Social capital

# Air conditioners in Philadelphia row houses



#### Hierarchical vs. Network View



# Analyzing Networks: SNA

- New set of norms and skills required
- Social Network Analysis (SNA)
- Relational data
- Two main elements:
  - Nodes, vertices, entities, items, or agents
  - Ties, edges, relationships, connections, or links
- Many different types of ties

# Representing Network Data



**FIGURE 3.2** The directed, binary network described in Tables 3.1 and 3.2 represented as a network graph. Arrows indicate the direction of the connection (e.g., from Ann to Bob).







Note. Removing the A-G tie disconnects the network.



Figure 4 Node A's Ego Network Has More Structural Holes than B's























# **Dimension 1: Centrality**



















# The Ego Network



# **Dimension 2: Size**





Number of Followers

# **Dimension 3: Density**



# **Dimension 3: Density**



# **Dimension 4: Tie Strength**



Length, number and/or multiplexity of interactions between two nodes indicates tie strength

## **Dimension 5: Embedded Resources & Influence**



## **Dimension 5: Embedded Resources & Influence**



## **Dimension 5: Embedded Resources & Influence**





## Social Media Strategy

Practical Insights for Professionals



# HAVE A SOCIAL MEDIA STRATEGY: FIND YOUR NICHE

### NETWORK STRATEGY:

IDENTIFY KEY TARGETS

### CHOOSE A VOICE

### Types of Online Presence

- The provocateur/critic
- The curator/filter
- The teacher
- The advice-giver
- The marketer
- Th