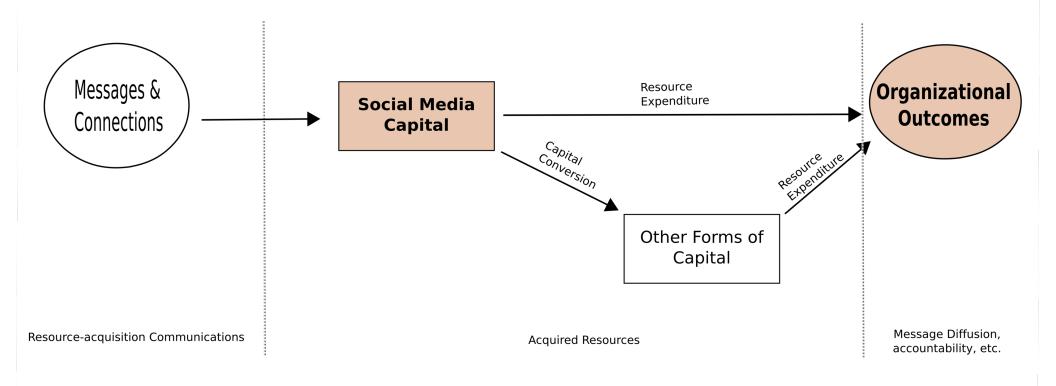

#### Figure 1. Logic Model for Achieving Strategic Outcomes from Social Media Use

#### Figure 1. Logic Model for Achieving Strategic Outcomes from Social Media Use

Proposition 1: SMC is the central and proximate resource acquired through social media efforts.

Proposition 2: SMC is directly observable.

Proposition 3: SMC is accumulated according to a Power Law distribution.

### Figure 1. Logic Model for Achieving Strategic Outcomes from Social Media Use

Proposition 3: SMC can only be acquired through sending messages and making connections.

Search

### Figure 1. Logic Model for Achieving Strategic Outcomes from Social Media Use

Proposition 4: SMC is convertible into other types of organizational capital.

| American Cancer Soc<br>@AmericanCancer                                                                                          |  |  |  |
|---------------------------------------------------------------------------------------------------------------------------------|--|--|--|
| Your gift matters to cancer patients and their families. Donate by July 31 to make an immediate impact: bit.ly/X8ZqTm Please RT |  |  |  |
| RETWEETS       FAVORITES         55       23         12:30 PM - 29 Jul 2014                                                     |  |  |  |
| Reply to @AmericanCancer                                                                                                        |  |  |  |
| <pre>sarvesh singh @3_sarvesh · Jul 29 @AmericanCancer indiegogo.com/projects/save </pre>                                       |  |  |  |
| 9                                                                                                                               |  |  |  |

#### View on web

Proposition 5b: Organizational outcomes can be reached through the expenditure of other forms of organizational resources converted from SMC.