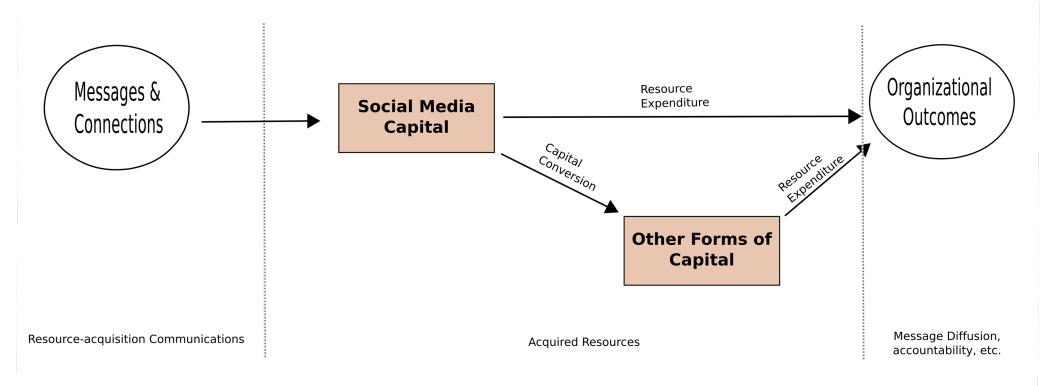

#### Figure 1. Logic Model for Achieving Strategic Outcomes from Social Media Use

#### Figure 1. Logic Model for Achieving Strategic Outcomes from Social Media Use

Proposition 1: SMC is the central and proximate resource acquired through social media efforts.

Proposition 2: SMC is directly observable.

Proposition 5a: Organizational outcomes can be achieved through the direct expenditure of SMC.

Join us! Use your website to protest the #blacklist bills on 11/16: eff.org/r.2Ge #USACensored

11

\*

...

American Censorship Day is this Wednesday — And You Can Join In!

#### View on web

Proposition 5b: Organizational outcomes can be reached through the expenditure of other forms of organizational resources converted from SMC.