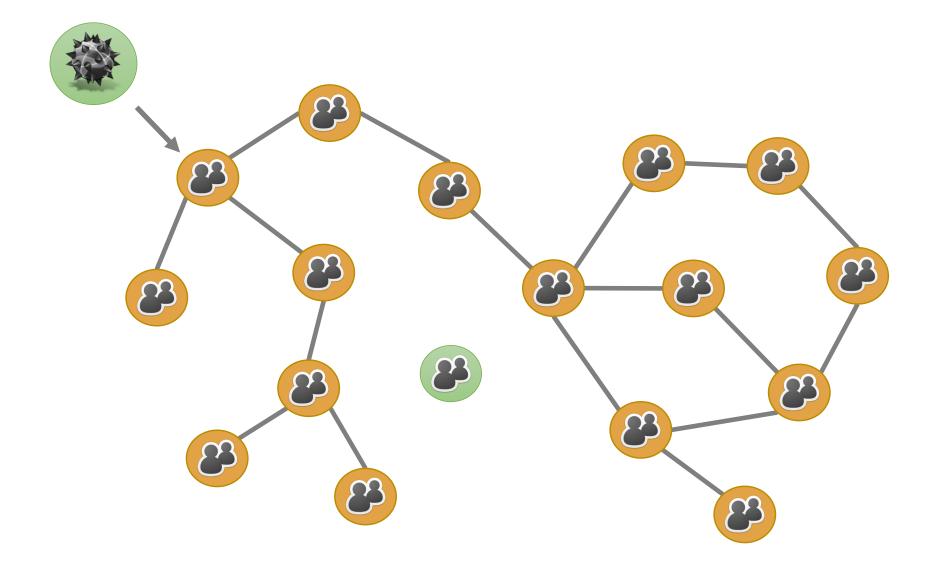

# Representing Network Data

**FIGURE 3.2** The directed, binary network described in Tables 3.1 and 3.2 represented as a network graph. Arrows indicate the direction of the connection (e.g., from Ann to Bob).

Note. Removing the A-G tie disconnects the network.

Figure 4 Node A's Ego Network Has More Structural Holes than B's

# **Dimension 1: Centrality**

# The Ego Network