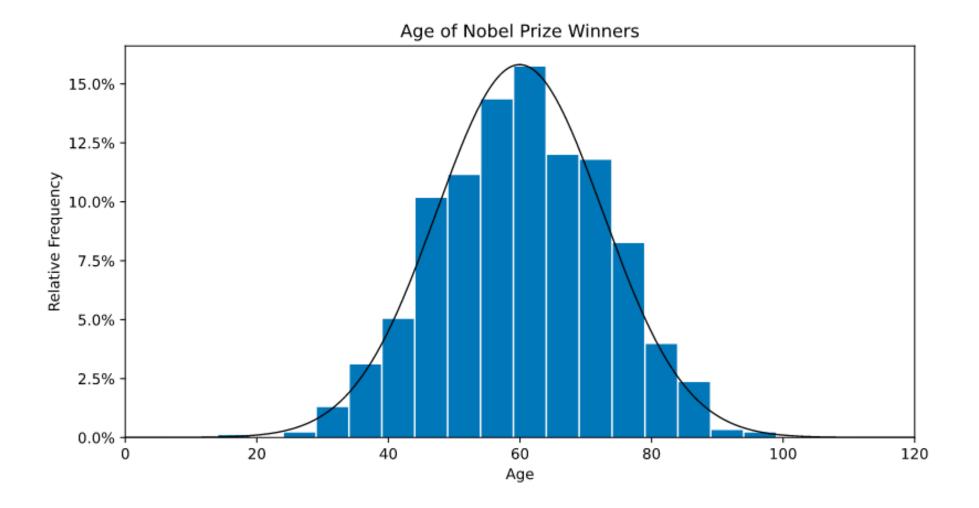

Proposition 3: SMC is accumulated according to a Power Law distribution.

### Power Law Distribution

**Fig. 2.** Histogram, number of Twitter followers of 135 North American Mining Firms, April 2015. Note: Dashed vertical line shows mean value of 8,429 followers; the solid curved line is the kernel density line, or line that reflects the non-parametric probability density function.