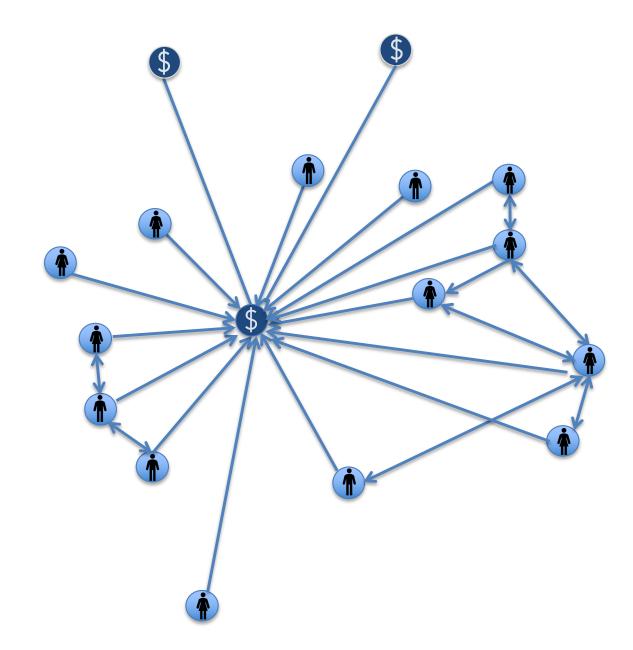

s. Network View



# Analyzing Networks: SNA

- New set of norms and skills required
- Social Network Analysis (SNA)
- Relational data
- Two main elements:
  - Nodes, vertices, entities, items, or agents
  - Ties, edges, relationships, connections, or links
- Many different types of ties

# Representing Network Data



**FIGURE 3.2** The directed, binary network described in Tables 3.1 and 3.2 represented as a network graph. Arrows indicate the direction of the connection (e.g., from Ann to Bob).







Note. Removing the A-G tie disconnects the network.



Figure 4 Node A's Ego Network Has More Structural Holes than B's























# **Dimension 1: Centrality**



















# The Ego Network



# **Dimension 2: Size**





Number of Followers

# **Dimension 3: Density**



# **Dimension 3: Density**



# **Dimension 4: Tie Strength**



Length, number and/or multiplexity of interactions between two nodes indicates tie strength

## **Dimension 5: Embedded Resources & Influence**



## **Dimension 5: Embedded Resources & Influence**



## **Dimension 5: Embedded Resources & Influence**





## Social Media Strategy

Practical Insights for Professionals



# HAVE A SOCIAL MEDIA STRATEGY: FIND YOUR NICHE

### NETWORK STRATEGY:

IDENTIFY KEY TARGETS

### CHOOSE A VOICE

### Types of Online Presence

- The provocateur/critic
- The curator/filter
- The teacher
- The advice-giver
- The marketer
- The connector
- The advocate

BUILD AND FEED YOUR NETWORK THROUGH MESSAGES AND CONNECTIONS ....AND THEN MOBILIZE THAT NETWORK

### Taking Advantage of Networks

- A portf