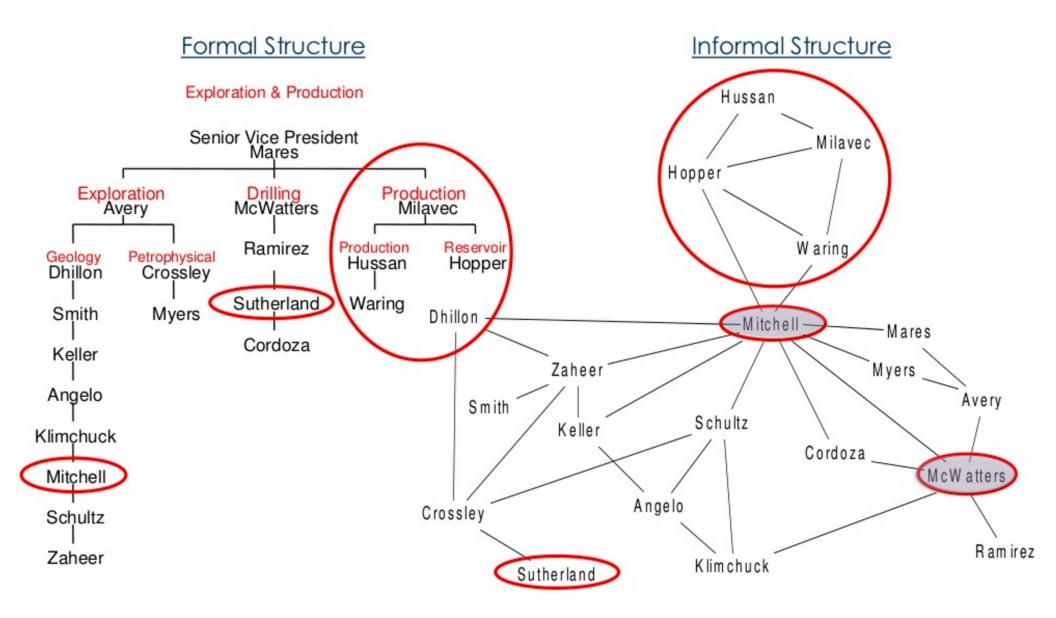

n, diffusion, virality
  - Social capital

# Air conditioners in Philadelphia row houses



#### Hierarchical vs. Network View



# Analyzing Networks: SNA

- New set of norms and skills required
- Social Network Analysis (SNA)
- Relational data
- Two main elements:
  - Nodes, vertices, entities, items, or agents
  - Ties, edges, relationships, connections, or links
- Many different types of ties

# Representing Network Data



**FIGURE 3.2** The directed, binary network described in Tables 3.1 and 3.2 represented as a network graph. Arrows indicate the direction of the connection (e.g., from Ann to Bob).







Note. Removing the A-G tie disconnects the network.



Figure 4 Node A's Ego Network Has More Structural Holes than B's























# **Dimension 1: Centrality**



















# The Ego Network



# **Dimension 2: Size**





Number of Followers

# **Dimension 3: Density**



# **Dimension 3: Density**



# **Dimension 4: Tie Strength**



Length, number and/or multiplexity of interactions between two nodes indicates tie strength

## **Dimension 5: Embedded Resources & Influence**



## **Dimension 5: Embedded Resources & Influence**



## **Dimension 5: Embedded Resources & Influence**





## Social Media Strategy

Practical Insights for Professionals



# HAVE A SOCIAL MEDIA STRATEGY: FIND YOUR NICHE

### NETWORK STRATEGY:

IDENTIFY KEY TARGETS

### CHOOSE A VOICE

### Types of Online Presence

- The provocateur/critic
- The curator/filter
- The teacher
- The advice-giver
- The marketer
- The connector
- The advocate

BUILD AND FEED YOUR NETWORK T