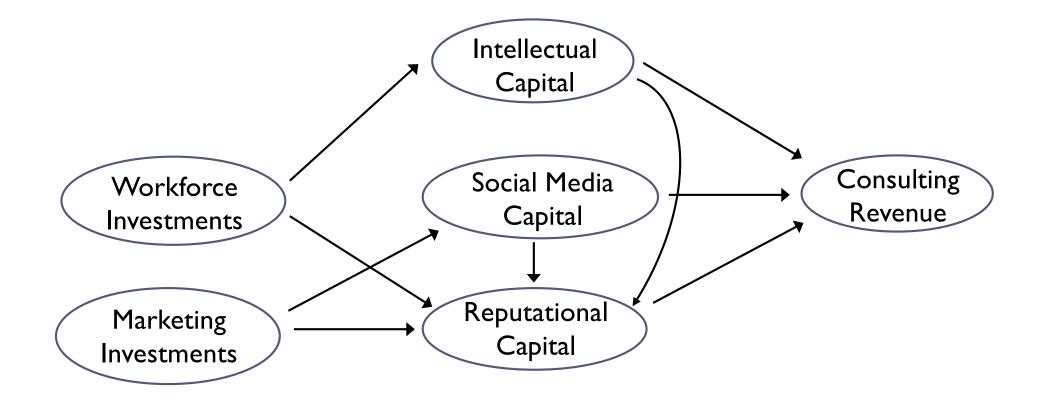

#### Figure 1. Logic Model for Achieving Strategic Outcomes from Social Media Use

#### Figure 1. Logic Model for Achieving Strategic Outcomes from Social Media Use

Proposition 1: SMC is the central and proximate resource acquired through social media efforts.

Proposition 2: SMC is directly observable.

Proposition 3: SMC is accumulated according to a Power Law distribution.

### Figure 1. Logic Model for Achieving Strategic Outcomes from Social Media Use

Proposition 3: SMC can only be acquired through sending messages and making connections.

Search

### Figure 1. Logic Model for Achieving Strategic Outcomes from Social Media Use

Proposition 4: SMC is convertible into other types of organizational capital.

| American Cancer Soc<br>@AmericanCancer                                                                                          |  |  |  |
|---------------------------------------------------------------------------------------------------------------------------------|--|--|--|
| Your gift matters to cancer patients and their families. Donate by July 31 to make an immediate impact: bit.ly/X8ZqTm Please RT |  |  |  |
| RETWEETS       FAVORITES         55       23         12:30 PM - 29 Jul 2014                                                     |  |  |  |
| Reply to @AmericanCancer                                                                                                        |  |  |  |
| <pre>sarvesh singh @3_sarvesh · Jul 29 @AmericanCancer indiegogo.com/projects/save </pre>                                       |  |  |  |
| 9                                                                                                                               |  |  |  |

Proposition 5a: Organizational outcomes can be achieved through the direct expenditure of SMC.

Join us! Use your website to protest the #blacklist bills on 11/16: eff.org/r.2Ge #USACensored

11

\*

...

American Censorship Day is this Wednesday — And You Can Join In!

#### View on web

Proposition 5b: Organizational outcomes can be reached through the expenditure of other forms of organizational resources converted from SMC.