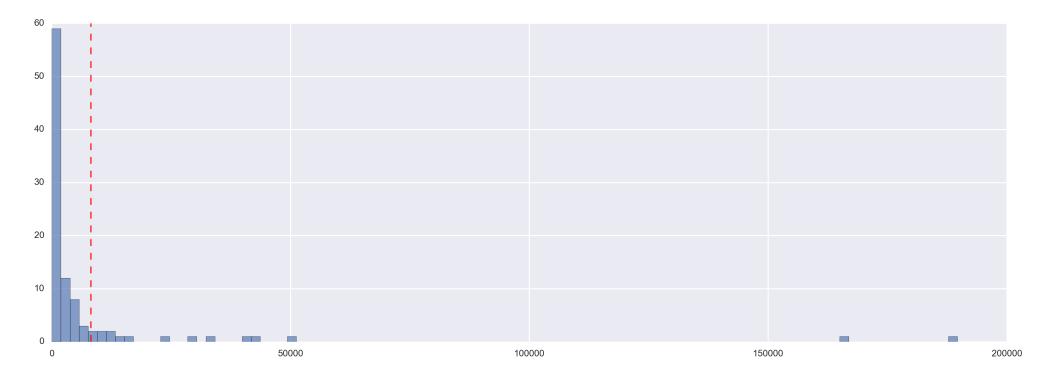

### Power Law Distribution

**Fig. 2.** Histogram, number of Twitter followers of 135 North American Mining Firms, April 2015. Note: Dashed vertical line shows mean value of 8,429 followers; the solid curved line is the kernel density line, or line that reflects the non-parametric probability density function.