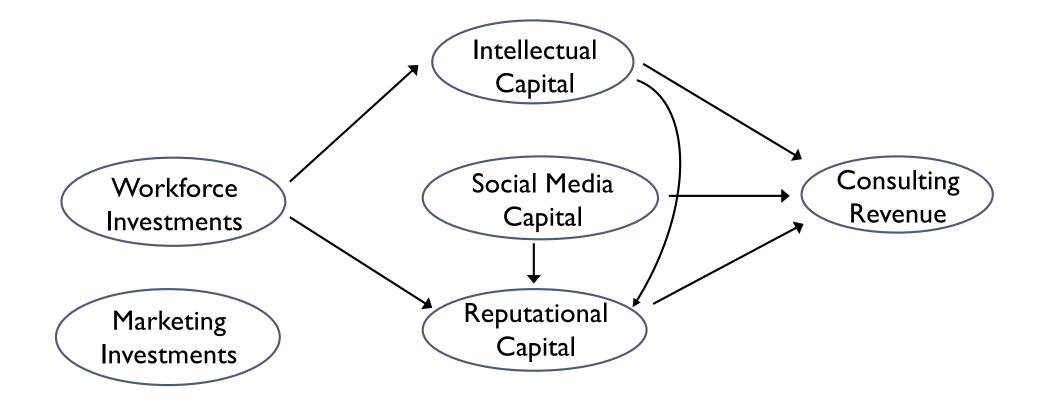

#### Figure 1. Logic Model for Achieving Strategic Outcomes from Social Media Use

#### Figure 1. Logic Model for Achieving Strategic Outcomes from Social Media Use

Proposition 1: SMC is the central and proximate resource acquired through social media efforts.

Proposition 2: SMC is directly observable.

Proposition 3: SMC is accumulated according to a Power Law distribution.

### Figure 1. Logic Model for Achieving Strategic Outcomes from Social Media Use

Proposition 3: SMC can only be acquired through sending messages and making connections.

Search

### Figure 1. Logic Model for Achieving Strategic Outcomes from Social Media Use

Proposition 4: SMC is convertible into other types of organizational capital.

| American Cancer Soc<br>@AmericanCancer                                                                                          |  |  |  |
|---------------------------------------------------------------------------------------------------------------------------------|--|--|--|
| Your gift matters to cancer patients and their families. Donate by July 31 to make an immediate impact: bit.ly/X8ZqTm Please RT |  |  |  |
| RETWEETS       FAVORITES         55       23         12:30 PM - 29 Jul 2014                                                     |  |  |  |
| Reply to @AmericanCancer                                                                                                        |  |  |  |
| <pre>sarvesh singh @3_sarvesh · Jul 29 @AmericanCancer indiegogo.com/projects/save </pre>                                       |  |  |  |
| 9                                                                                                                               |  |  |  |

Proposition 5a: Organizational outcomes can be achieved through the direct expenditure of SMC.

Join us! Use your website to protest the #blacklist bills on 11/16: eff.org/r.2Ge #USACensored

11

\*

...

American Censorship Day is this Wednesday — And You Can Join In!

#### View on web

Proposition 5b: Organizational outcomes can be reached through the expenditure of other forms of organizational resources converted from SMC.