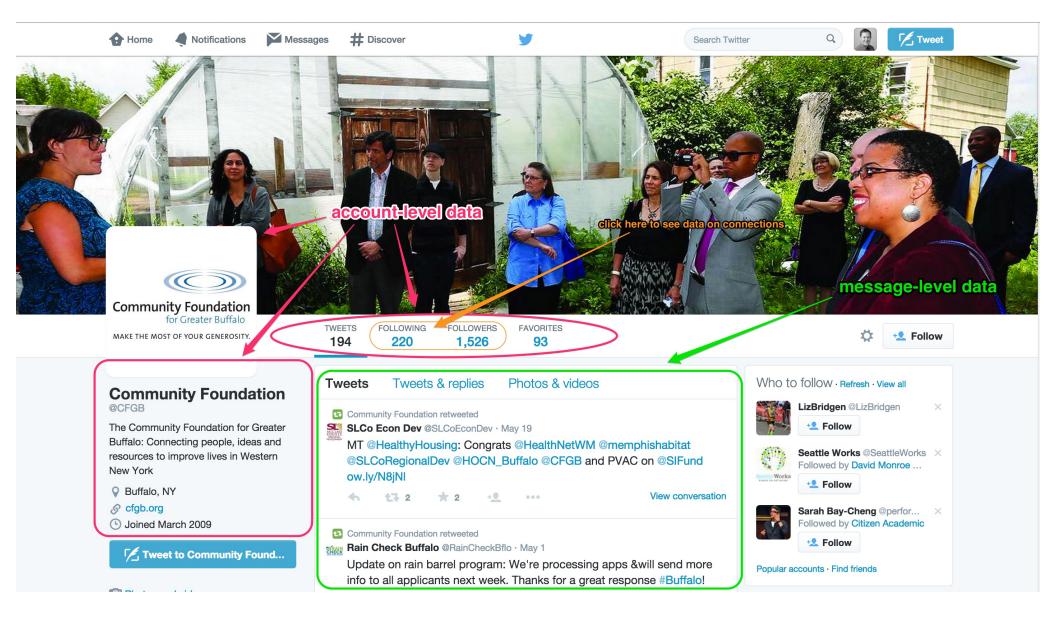

# Dimensions of Social Media Capital

The observable, measurable dimensions of an organization's SMC are relational, *network* measures, and include the organization's **network size** and **network position**, the strength of the organization's **network ties**, and the **embedded resources** and **norms of reciprocity and trust** manifest in the organization's network(s).

# **Dimension 2: Size**

Number of Followers