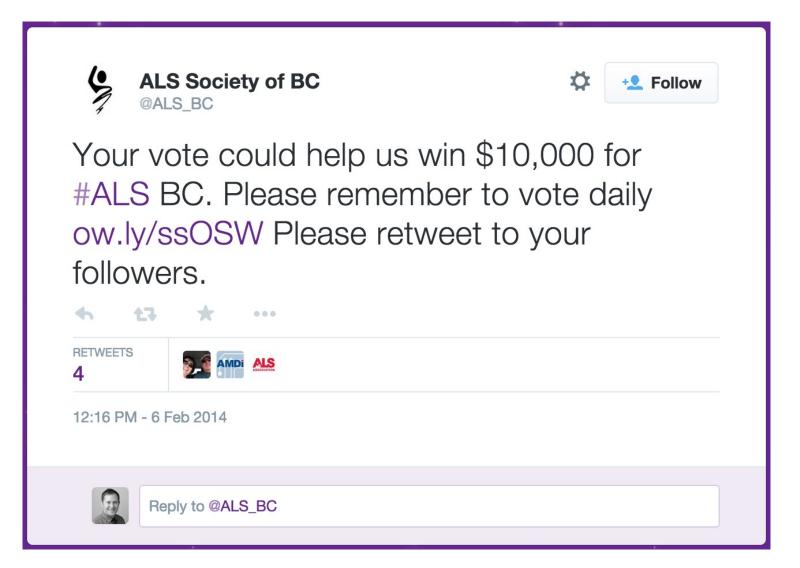

### .@jtimberlake please RT to help us raise awareness for polycystic kidney disease! #endPKD #kidneymonth