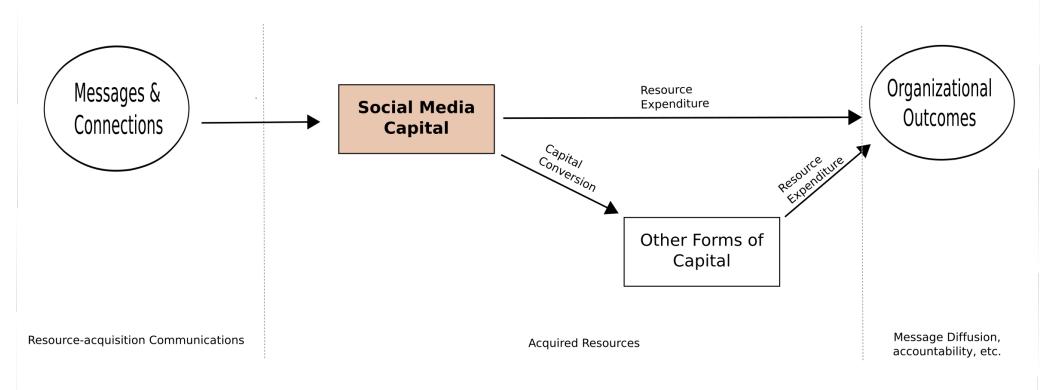

#### Figure 1. Logic Model for Achieving Strategic Outcomes from Social Media Use

#### Figure 1. Logic Model for Achieving Strategic Outcomes from Social Media Use

Proposition 1: SMC is the central and proximate resource acquired through social media efforts.

Proposition 2: SMC is directly observable.

Proposition 3: SMC is accumulated according to a Power Law distribution.

### Figure 1. Logic Model for Achieving Strategic Outcomes from Social Media Use

Proposition 3: SMC can only be acquired through sending messages and making connections.

Search

### Figure 1. Logic Model for Achieving Strategic Outcomes from Social Media Use

Proposition 4: SMC is convertible into other types of organizational capital.

| American Cancer Soc<br>@AmericanCancer                                                                                          |  |  |  |
|---------------------------------------------------------------------------------------------------------------------------------|--|--|--|
| Your gift matters to cancer patients and their families. Donate by July 31 to make an immediate impact: bit.ly/X8ZqTm Please RT |  |  |  |
| RETWEETS       FAVORITES         55       23         12:30 PM - 29 Jul 2014                                                     |  |  |  |
| Reply to @AmericanCancer                                                                                                        |  |  |  |
| <pre>sarvesh singh @3_sarvesh · Jul 29 @AmericanCancer indiegogo.com/projects/save </pre>                                       |  |  |  |
| 9                                                                                                                               |  |  |  |

Proposition 5a: Organizational outcomes can be achieved through the direct expenditure of SMC.

Join us! Use your website to protest the #blacklist bills on 11/16: eff.org/r.2Ge #USACensored

11

\*

...

American Censorship Day is this Wednesday — And You Can Join In!

#### View on web

Proposition 5b: Organizational outcomes can be reached through the expenditure of other forms of organizational resources converted from SMC.