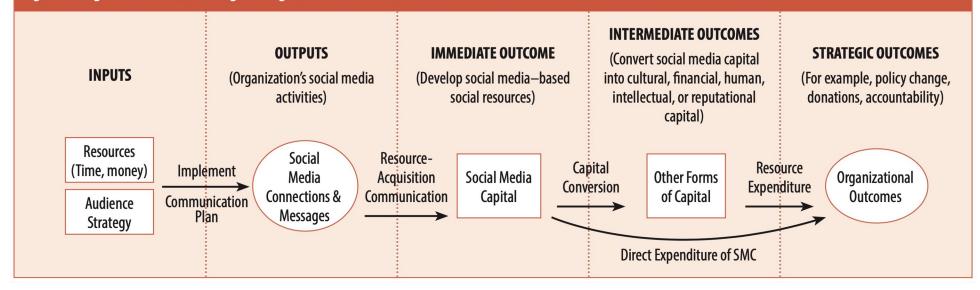

### Figure 1. Logic Model for Achieving Strategic Outcomes from Social Media Use

Attention-Grabbing Videos