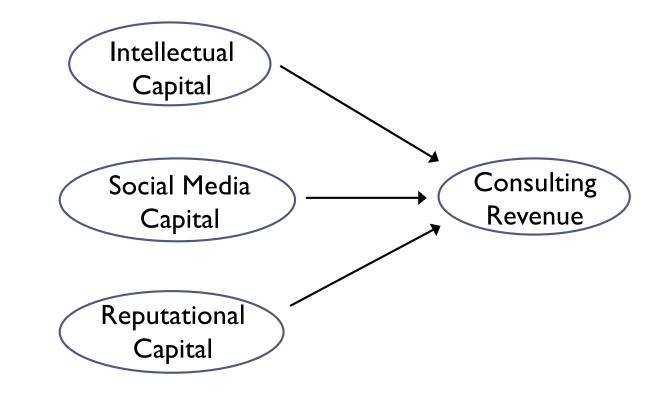

### Figure 1. Logic Model for Achieving Strategic Outcomes from Social Media Use

Proposition 3: SMC can only be acquired through sending messages and making connections.

Search