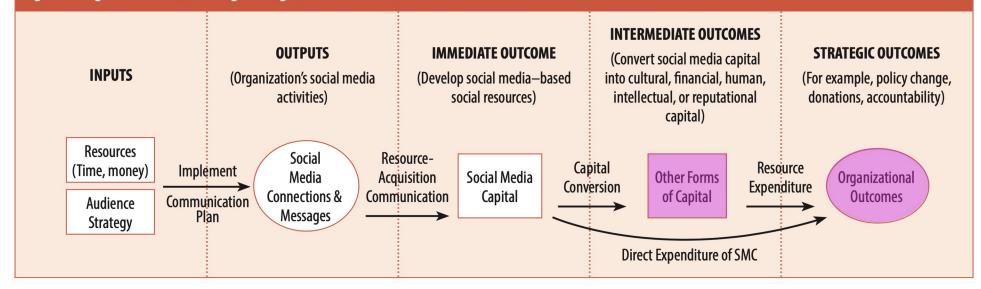

#### Figure 1. Logic Model for Achieving Strategic Outcomes from Social Media Use

#### Figure 1. Logic Model for Achieving Strategic Outcomes from Social Media Use

Proposition 1: SMC is the central and proximate resource acquired through social media efforts.

Proposition 2: SMC is directly observable.