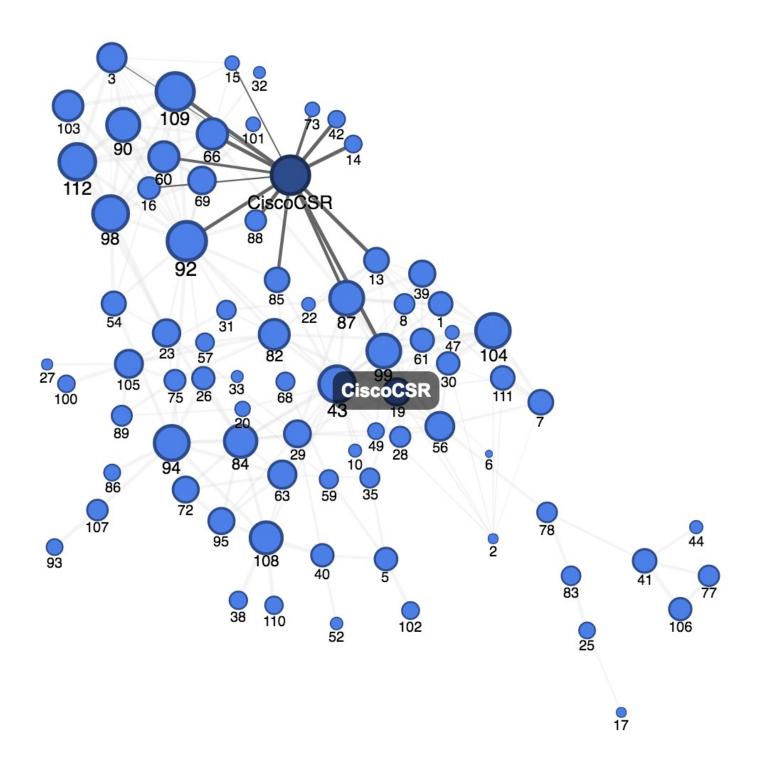

aration
- Network phenomena:
  - Contagion, diffusion, virality
  - Social capital

# Air conditioners in Philadelphia row houses



#### Hierarchical vs. Network View



# Analyzing Networks: SNA

- New set of norms and skills required
- Social Network Analysis (SNA)
- Relational data
- Two main elements:
  - Nodes, vertices, entities, items, or agents
  - Ties, edges, relationships, connections, or links
- Many different types of ties

# Representing Network Data



**FIGURE 3.2** The directed, binary network described in Tables 3.1 and 3.2 represented as a network graph. Arrows indicate the direction of the connection (e.g., from Ann to Bob).







Note. Removing the A-G tie disconnects the network.



Figure 4 Node A's Ego Network Has More Structural Holes than B's























# **Dimension 1: Centrality**



















# The Ego Network



# **Dimension 2: Size**





Number of Followers

# **Dimension 3: Density**



# **Dimension 3: Density**



# **Dimension 4: Tie Strength**



Length, number and/or multiplexity of interactions between two nodes indicates tie strength

## **Dimension 5: Embedded Resources & Influence**



## **Dimension 5: Embedded Resources & Influence**



## **Dimension 5: Embedded Resources & Influence**





## Social Media Strategy

Practical Insights for Professionals



# HAVE A SOCIAL MEDIA STRATEGY: FIND YOUR NICHE

### NETWORK STRATEGY:

IDENTIFY KEY TARGETS

### CHOOSE A VOICE

### Types of Online Presence

- The provocateur/critic
- The curator/filter
- The teacher
- The advice-giver
- The marketer
- The connector
- Th