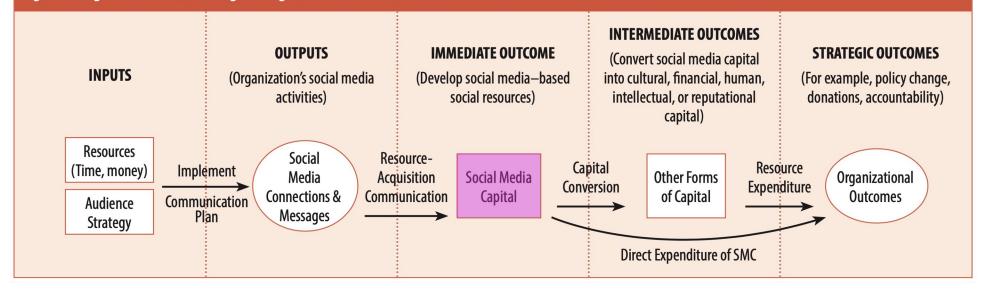

#### Figure 1. Logic Model for Achieving Strategic Outcomes from Social Media Use

Proposition 1: SMC is the central and proximate resource acquired through social media efforts.

Proposition 2: SMC is directly observable.