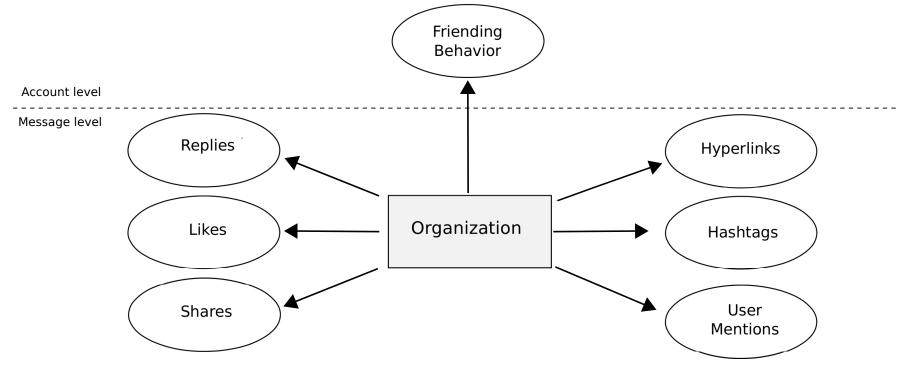

### Figure 1. Logic Model for Achieving Strategic Outcomes from Social Media Use

Proposition 3: SMC can only be acquired through sending messages and making connections.

Search

Content in the organization's own messages