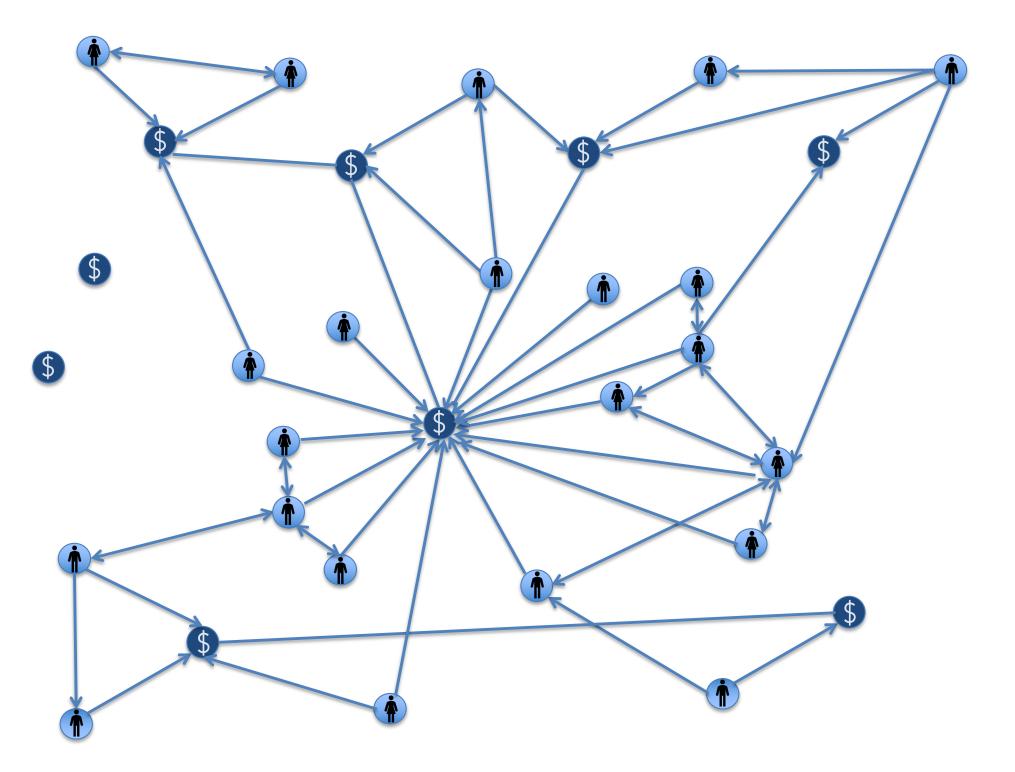

# Representing Network Data

**FIGURE 3.2** The directed, binary network described in Tables 3.1 and 3.2 represented as a network graph. Arrows indicate the direction of the connection (e.g., from Ann to Bob).