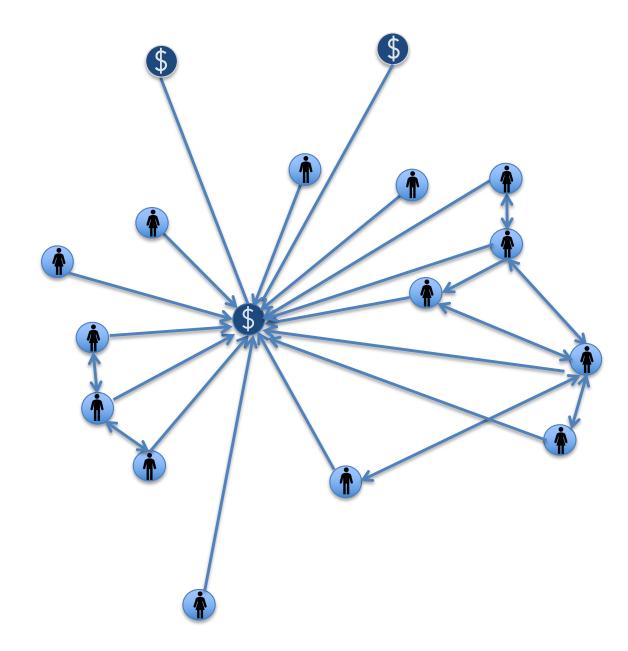

#### Figure 1. Logic Model for Achieving Strategic Outcomes from Social Media Use

#### Figure 1. Logic Model for Achieving Strategic Outcomes from Social Media Use

Proposition 1: SMC is the central and proximate resource acquired through social media efforts.

Proposition 2: SMC is directly observable.

### Figure 1. Logic Model for Achieving Strategic Outcomes from Social Media Use

Proposition 4: SMC is convertible into other types of organizational capital.

| American Cancer Soc<br>@AmericanCancer                                                                                          |  |  |  |
|---------------------------------------------------------------------------------------------------------------------------------|--|--|--|
| Your gift matters to cancer patients and their families. Donate by July 31 to make an immediate impact: bit.ly/X8ZqTm Please RT |  |  |  |
| RETWEETS       FAVORITES         55       23         12:30 PM - 29 Jul 2014                                                     |  |  |  |
| Reply to @AmericanCancer                                                                                                        |  |  |  |
| <pre>sarvesh singh @3_sarvesh · Jul 29 @AmericanCancer indiegogo.com/projects/save </pre>                                       |  |  |  |
| 9                                                                                                                               |  |  |  |

#### View on web

Proposition 5b: Organizational outcomes can be reached through the expenditure of other forms of organizational resources converted from SMC.