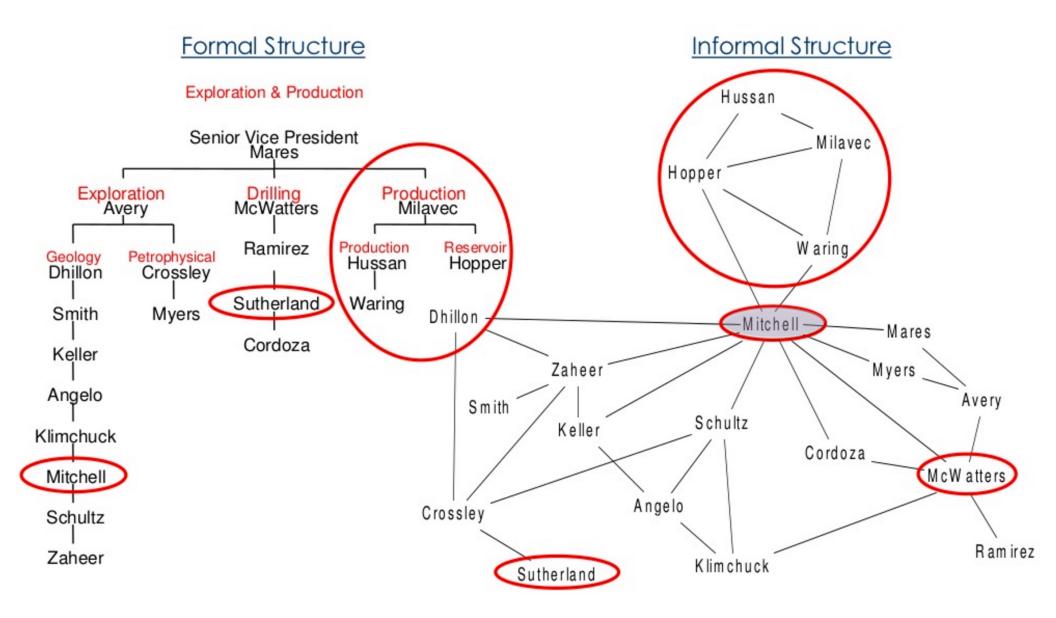

ion, diffusion, virality
  - Social capital

# Air conditioners in Philadelphia row houses



#### Hierarchical vs. Network View



# Analyzing Networks: SNA

- New set of norms and skills required
- Social Network Analysis (SNA)
- Relational data
- Two main elements:
  - Nodes, vertices, entities, items, or agents
  - Ties, edges, relationships, connections, or links
- Many different types of ties

# Representing Network Data



**FIGURE 3.2** The directed, binary network described in Tables 3.1 and 3.2 represented as a network graph. Arrows indicate the direction of the connection (e.g., from Ann to Bob).







Note. Removing the A-G tie disconnects the network.



Figure 4 Node A's Ego Network Has More Structural Holes than B's























# **Dimension 1: Centrality**



















# The Ego Network



# **Dimension 2: Size**





Number of Followers

# **Dimension 3: Density**



# **Dimension 3: Density**



# **Dimension 4: Tie Strength**



Length, number and/or multiplexity of interactions between two nodes indicates tie strength

## **Dimension 5: Embedded Resources & Influence**



## **Dimension 5: Embedded Resources & Influence**



## **Dimension 5: Embedded Resources & Influence**





## Social Media Strategy

Practical Insights for Professionals



# HAVE A SOCIAL MEDIA STRATEGY: FIND YOUR NICHE

### NETWORK STRATEGY:

IDENTIFY KEY TARGETS

### CHOOSE A VOICE

### Types of Online Presence

- The provocateur/critic
- The curator/filter
- The teacher
- The advice-giver
- The marketer
- The connector
- The advocate

BUILD AND FEED YOUR NETWORK