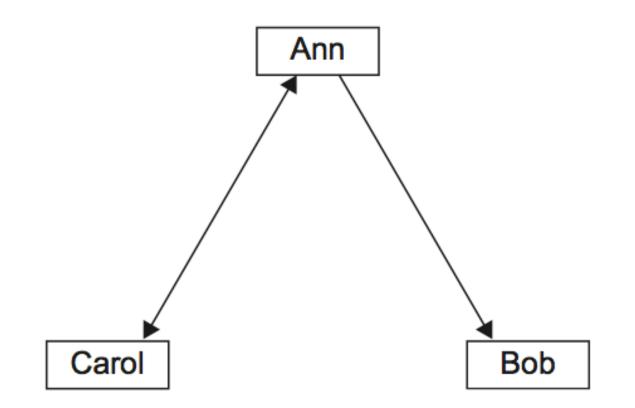

# Representing Network Data

**FIGURE 3.2** The directed, binary network described in Tables 3.1 and 3.2 represented as a network graph. Arrows indicate the direction of the connection (e.g., from Ann to Bob).