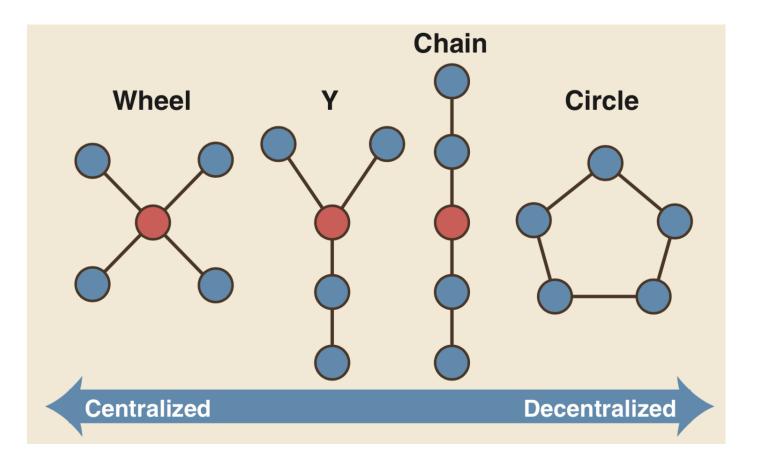

# A World of Networks

- Many new phenomena "make more sense when viewed through the lens of network structures."
- "Network analysts see the world as a collection of interconnected pieces."
- Networks matter they have structures that influence behavior
- Carbon analogy: graphite or diamond?
- 6 Degrees of Separation
- Network phenomena:
  - Contagion, diffusion, virality
  - Social capital

### Taking Advantage of Networks

- A portfolio of strong and weak ties is useful to individuals in a network society
- One's position in social networks matters
  - e.g., *centrality* vs. # of connections
- People who can bridge networks (i.e., fill structural holes) are valuable.
- Get people to link to you especially those with high centrality
- Transitive thinking
- Pay it forward
  - Reciprocating can be specific (quid pro quo) or diffuse (generalized)