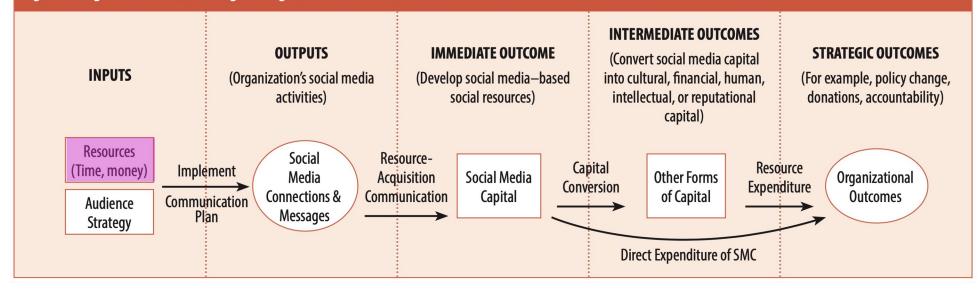

#### Figure 1. Logic Model for Achieving Strategic Outcomes from Social Media Use

#### Figure 1. Logic Model for Achieving Strategic Outcomes from Social Media Use

Proposition 1: SMC is the central and proximate resource acquired through social media efforts.

Proposition 2: SMC is directly observable.

Proposition 3: SMC is accumulated according to a Power Law distribution.

### Figure 1. Logic Model for Achieving Strategic Outcomes from Social Media Use

Proposition 3: SMC can only be acquired through sending messages and making connections.

Search