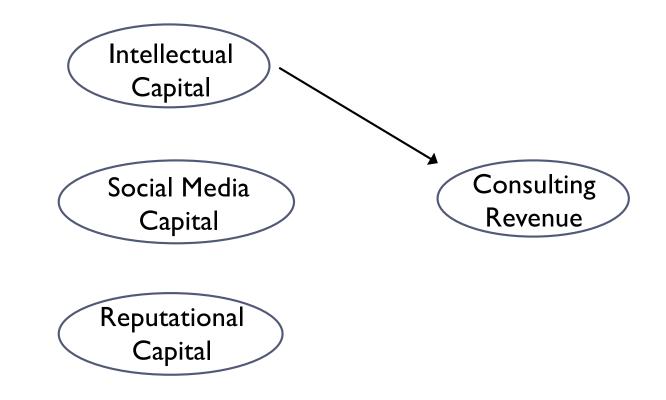

#### Figure 1. Logic Model for Achieving Strategic Outcomes from Social Media Use

Proposition 1: SMC is the central and proximate resource acquired through social media efforts.

Proposition 2: SMC is directly observable.