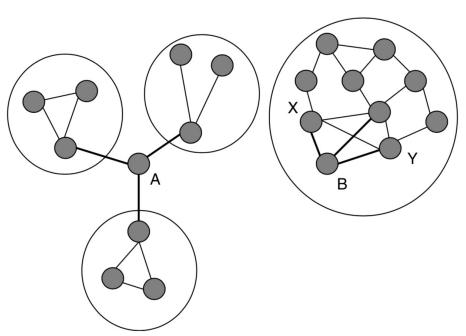

ures that influence behavior
- Carbon analogy: graphite or diamond?
- 6 Degrees of Separation
- Network phenomena:
  - Contagion, diffusion, virality
  - Social capital

# Air conditioners in Philadelphia row houses



#### Hierarchical vs. Network View



# Analyzing Networks: SNA

- New set of norms and skills required
- Social Network Analysis (SNA)
- Relational data
- Two main elements:
  - Nodes, vertices, entities, items, or agents
  - Ties, edges, relationships, connections, or links
- Many different types of ties

# Representing Network Data



**FIGURE 3.2** The directed, binary network described in Tables 3.1 and 3.2 represented as a network graph. Arrows indicate the direction of the connection (e.g., from Ann to Bob).







Note. Removing the A-G tie disconnects the network.



Figure 4 Node A's Ego Network Has More Structural Holes than B's























# **Dimension 1: Centrality**



















# The Ego Network



# **Dimension 2: Size**





Number of Followers

# **Dimension 3: Density**



# **Dimension 3: Density**



# **Dimension 4: Tie Strength**



Length, number and/or multiplexity of interactions between two nodes indicates tie strength

## **Dimension 5: Embedded Resources & Influence**



## **Dimension 5: Embedded Resources & Influence**



## **Dimension 5: Embedded Resources & Influence**





## Social Media Strategy

Practical Insights for Professionals



# HAVE A SOCIAL MEDIA STRATEGY: FIND YOUR NICHE

### NETWORK STRATEGY:

IDENTIFY KEY TARGETS

### CHOOSE A VOICE

### Types of Online Presence

- The provocateur/critic
- T