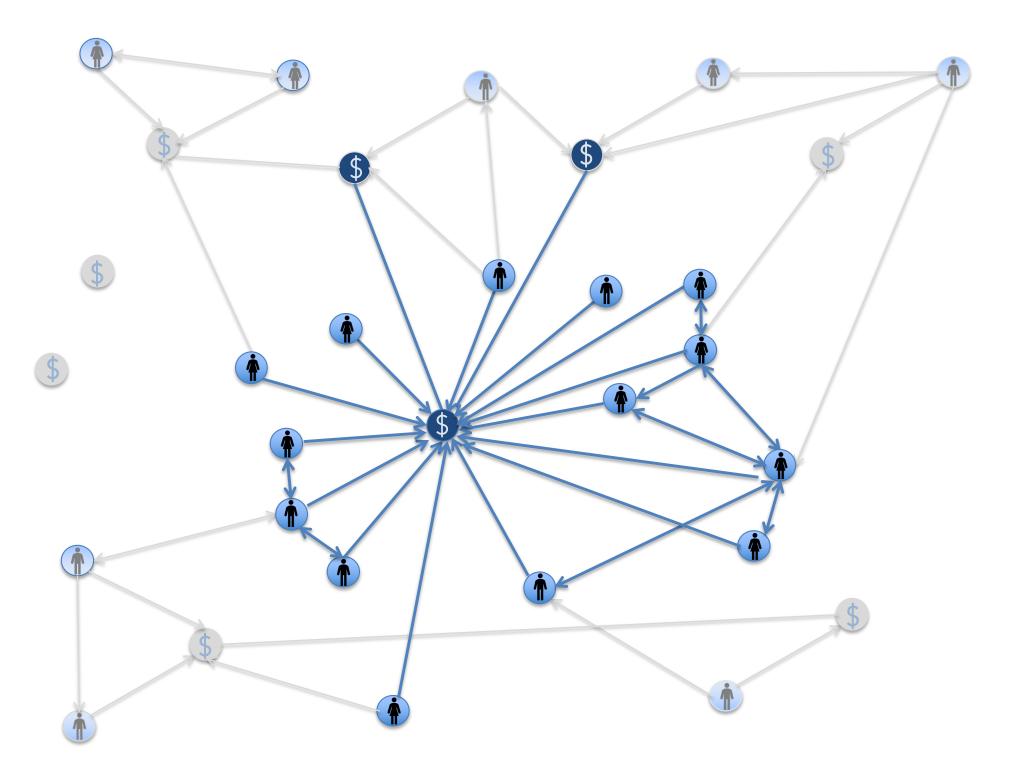

sion, virality
  - Social capital

# Air conditioners in Philadelphia row houses



#### Hierarchical vs. Network View



# Analyzing Networks: SNA

- New set of norms and skills required
- Social Network Analysis (SNA)
- Relational data
- Two main elements:
  - Nodes, vertices, entities, items, or agents
  - Ties, edges, relationships, connections, or links
- Many different types of ties

# Representing Network Data



**FIGURE 3.2** The directed, binary network described in Tables 3.1 and 3.2 represented as a network graph. Arrows indicate the direction of the connection (e.g., from Ann to Bob).







Note. Removing the A-G tie disconnects the network.



Figure 4 Node A's Ego Network Has More Structural Holes than B's























# **Dimension 1: Centrality**



















# The Ego Network



# **Dimension 2: Size**





Number of Followers

# **Dimension 3: Density**



# **Dimension 3: Density**



# **Dimension 4: Tie Strength**



Length, number and/or multiplexity of interactions between two nodes indicates tie strength

## **Dimension 5: Embedded Resources & Influence**



## **Dimension 5: Embedded Resources & Influence**



## **Dimension 5: Embedded Resources & Influence**





## Social Media Strategy

Practical Insights for Professionals



# HAVE A SOCIAL MEDIA STRATEGY: FIND YOUR NICHE

### NETWORK STRATEGY:

IDENTIFY KEY TARGETS

### CHOOSE A VOICE

### Types of Online Presence

- The provocateur/critic
- The curator/filter
- The teacher
- The advice-giver
- The marketer
- The connector
- The advocate

BUILD AND FEED YOUR NETWORK THROUGH M