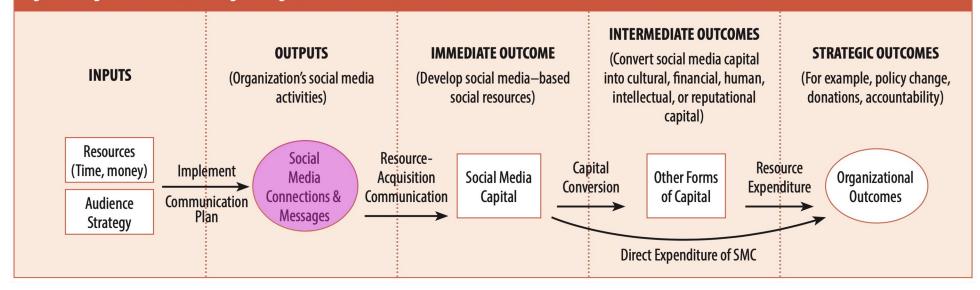

#### Figure 1. Logic Model for Achieving Strategic Outcomes from Social Media Use

#### Figure 1. Logic Model for Achieving Strategic Outcomes from Social Media Use

Proposition 1: SMC is the central and proximate resource acquired through social media efforts.

Proposition 2: SMC is directly observable.

Proposition 3: SMC is accumulated according to a Power Law distribution.