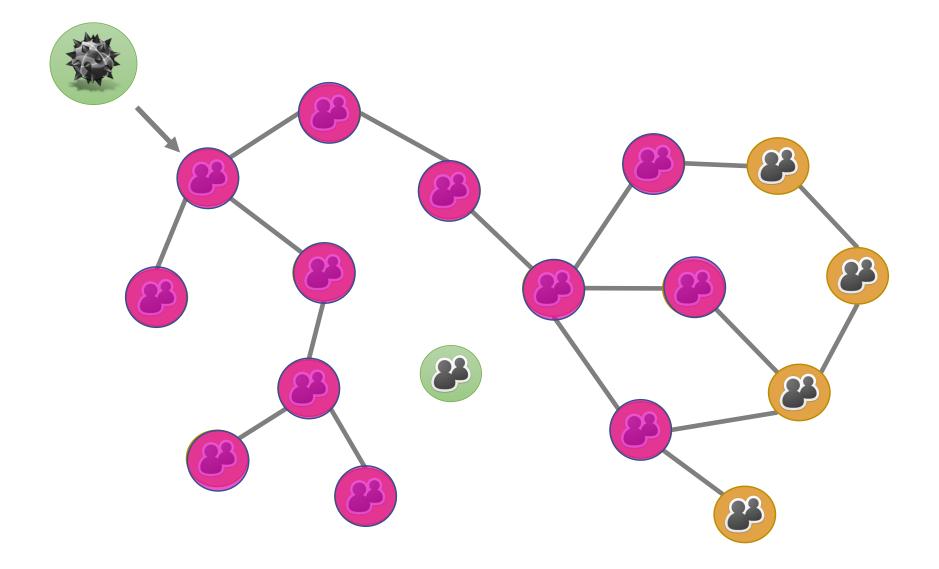

Note. Removing the A-G tie disconnects the network.

Figure 4 Node A's Ego Network Has More Structural Holes than B's

# **Dimension 1: Centrality**

# The Ego Network