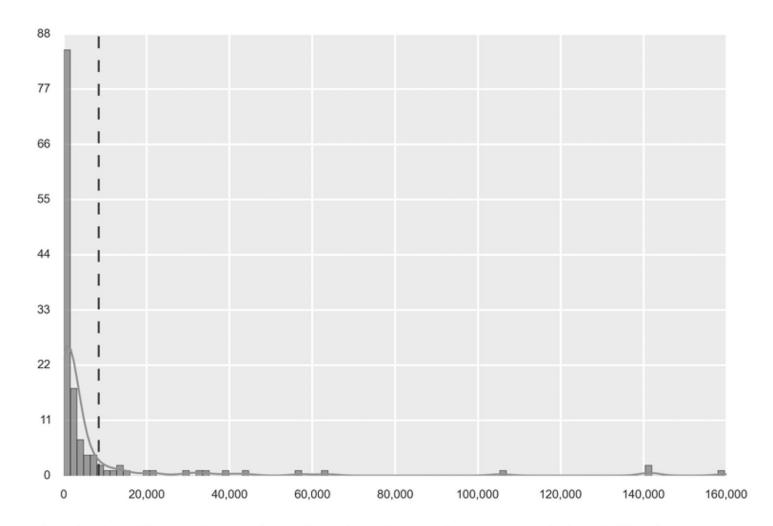

### Power Law Distribution

**Fig. 2.** Histogram, number of Twitter followers of 135 North American Mining Firms, April 2015. Note: Dashed vertical line shows mean value of 8,429 followers; the solid curved line is the kernel density line, or line that reflects the non-parametric probability density function.