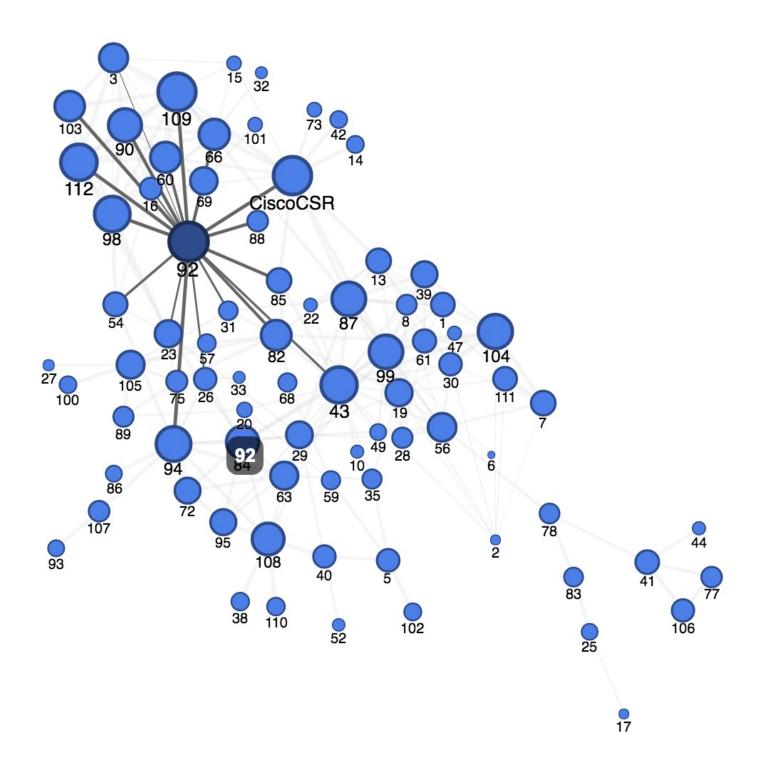

ation
- Network phenomena:
  - Contagion, diffusion, virality
  - Social capital

# Air conditioners in Philadelphia row houses



#### Hierarchical vs. Network View



# Analyzing Networks: SNA

- New set of norms and skills required
- Social Network Analysis (SNA)
- Relational data
- Two main elements:
  - Nodes, vertices, entities, items, or agents
  - Ties, edges, relationships, connections, or links
- Many different types of ties

# Representing Network Data



**FIGURE 3.2** The directed, binary network described in Tables 3.1 and 3.2 represented as a network graph. Arrows indicate the direction of the connection (e.g., from Ann to Bob).







Note. Removing the A-G tie disconnects the network.



Figure 4 Node A's Ego Network Has More Structural Holes than B's























# **Dimension 1: Centrality**



















# The Ego Network



# **Dimension 2: Size**





Number of Followers

# **Dimension 3: Density**



# **Dimension 3: Density**



# **Dimension 4: Tie Strength**



Length, number and/or multiplexity of interactions between two nodes indicates tie strength

## **Dimension 5: Embedded Resources & Influence**



## **Dimension 5: Embedded Resources & Influence**



## **Dimension 5: Embedded Resources & Influence**





## Social Media Strategy

Practical Insights for Professionals



# HAVE A SOCIAL MEDIA STRATEGY: FIND YOUR NICHE

### NETWORK STRATEGY:

IDENTIFY KEY TARGETS

### CHOOSE A VOICE

### Types of Online Presence

- The provocateur/critic
- The curator/filter
- The teacher
- The advice-giver
- The marketer
- The connector
- The