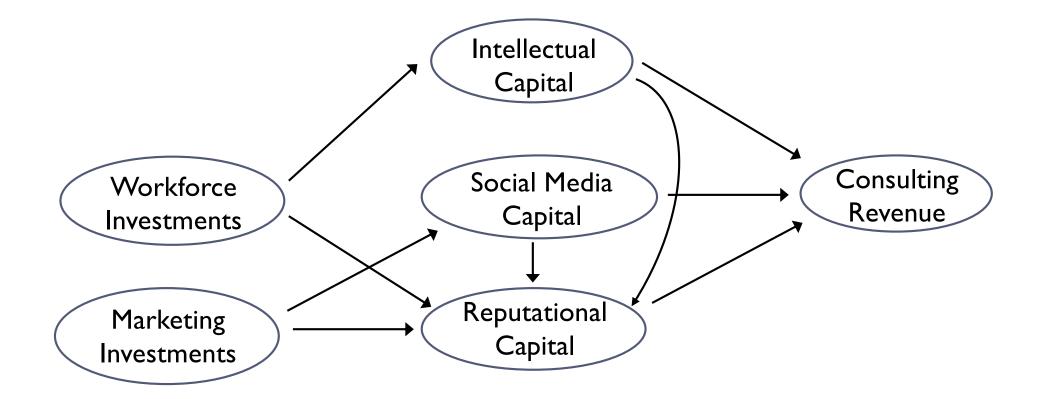

#### Figure 1. Logic Model for Achieving Strategic Outcomes from Social Media Use

#### Figure 1. Logic Model for Achieving Strategic Outcomes from Social Media Use

Proposition 1: SMC is the central and proximate resource acquired through social media efforts.

Proposition 2: SMC is directly observable.

Proposition 3: SMC is accumulated according to a Power Law distribution.

### Figure 1. Logic Model for Achieving Strategic Outcomes from Social Media Use

Proposition 3: SMC can only be acquired through sending messages and making connections.

Search

### Figure 1. Logic Model for Achieving Strategic Outcomes from Social Media Use

Proposition 4: SMC is convertible into other types of organizational capital.

| American Cancer Soc<br>@AmericanCancer                                                                                          |  |  |  |
|---------------------------------------------------------------------------------------------------------------------------------|--|--|--|
| Your gift matters to cancer patients and their families. Donate by July 31 to make an immediate impact: bit.ly/X8ZqTm Please RT |  |  |  |
| RETWEETS       FAVORITES         55       23         12:30 PM - 29 Jul 2014                                                     |  |  |  |
| Reply to @AmericanCancer                                                                                                        |  |  |  |
| <pre>sarvesh singh @3_sarvesh · Jul 29 @AmericanCancer indiegogo.com/projects/save </pre>                                       |  |  |  |
| 9                                                                                                                               |  |  |  |

Proposition 5a: Organizational outcomes can be achieved through the direct expenditure of SMC.

Join us! Use your website to protest the #blacklist bills on 11/16: eff.org/r.2Ge #USACensored

11

\*

...

American Censorship Day is this Wednesday — And You Can Join In!

#### View on web

Proposition 5b: Organizational outcomes can be reached through the expenditure of other forms of organizational resources converted from SMC.