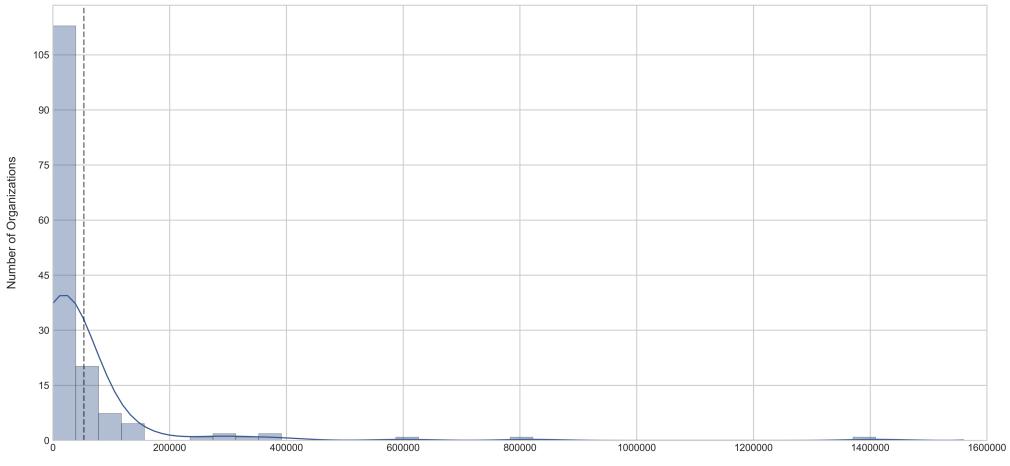

### Power Law Distribution

**Fig. 2.** Histogram, number of Twitter followers of 135 North American Mining Firms, April 2015. Note: Dashed vertical line shows mean value of 8,429 followers; the solid curved line is the kernel density line, or line that reflects the non-parametric probability density function.