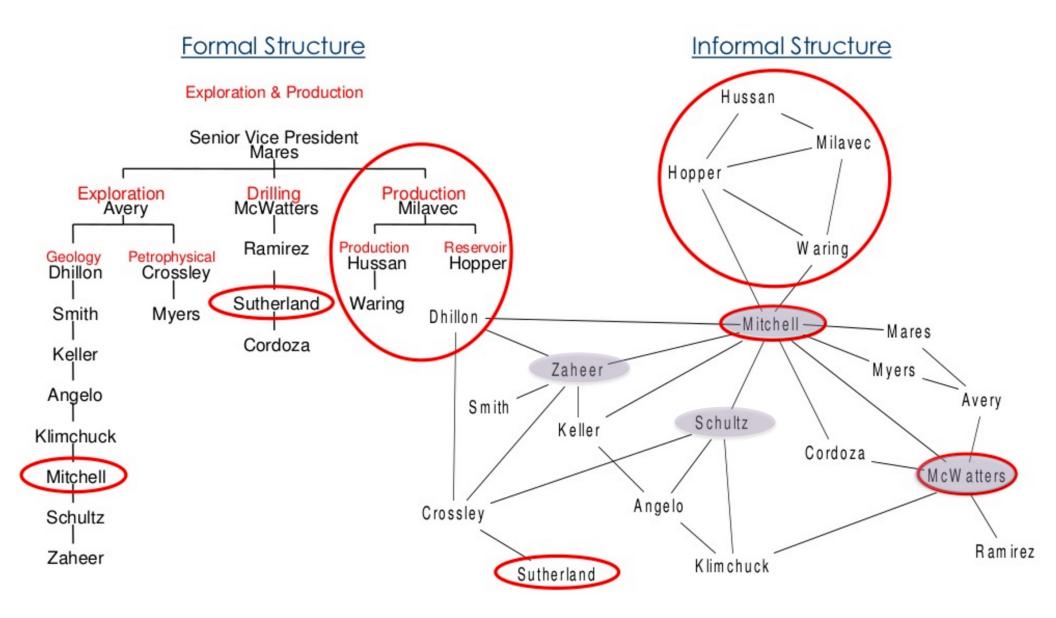

iffusion, virality
  - Social capital

# Air conditioners in Philadelphia row houses



#### Hierarchical vs. Network View



# Analyzing Networks: SNA

- New set of norms and skills required
- Social Network Analysis (SNA)
- Relational data
- Two main elements:
  - Nodes, vertices, entities, items, or agents
  - Ties, edges, relationships, connections, or links
- Many different types of ties

# Representing Network Data



**FIGURE 3.2** The directed, binary network described in Tables 3.1 and 3.2 represented as a network graph. Arrows indicate the direction of the connection (e.g., from Ann to Bob).







Note. Removing the A-G tie disconnects the network.



Figure 4 Node A's Ego Network Has More Structural Holes than B's























# **Dimension 1: Centrality**



















# The Ego Network



# **Dimension 2: Size**





Number of Followers

# **Dimension 3: Density**



# **Dimension 3: Density**



# **Dimension 4: Tie Strength**



Length, number and/or multiplexity of interactions between two nodes indicates tie strength

## **Dimension 5: Embedded Resources & Influence**



## **Dimension 5: Embedded Resources & Influence**



## **Dimension 5: Embedded Resources & Influence**





## Social Media Strategy

Practical Insights for Professionals



# HAVE A SOCIAL MEDIA STRATEGY: FIND YOUR NICHE

### NETWORK STRATEGY:

IDENTIFY KEY TARGETS

### CHOOSE A VOICE

### Types of Online Presence

- The provocateur/critic
- The curator/filter
- The teacher
- The advice-giver
- The marketer
- The connector
- The advocate

BUILD AND FEED YOUR NETWORK THROU