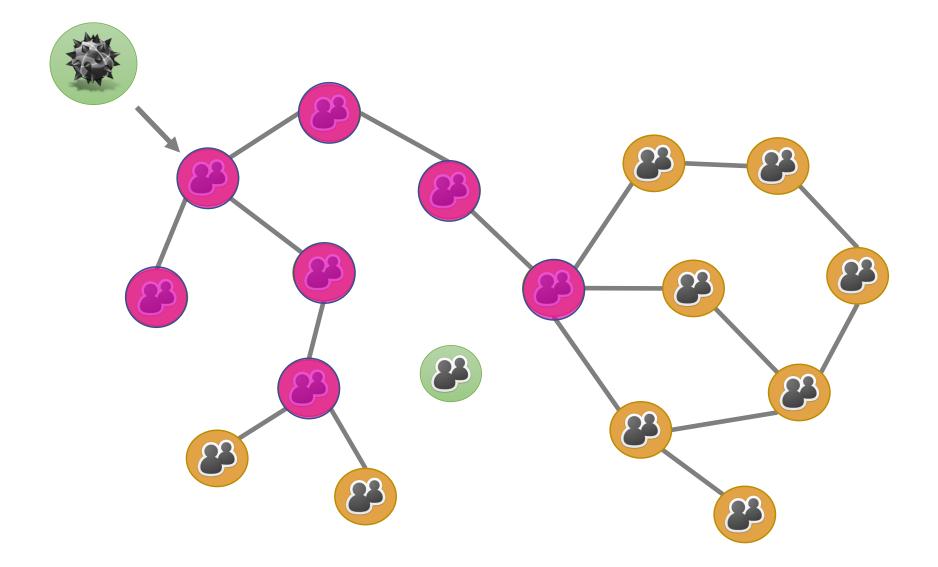

Note. Removing the A-G tie disconnects the network.

Figure 4 Node A's Ego Network Has More Structural Holes than B's

# **Dimension 1: Centrality**

# The Ego Network