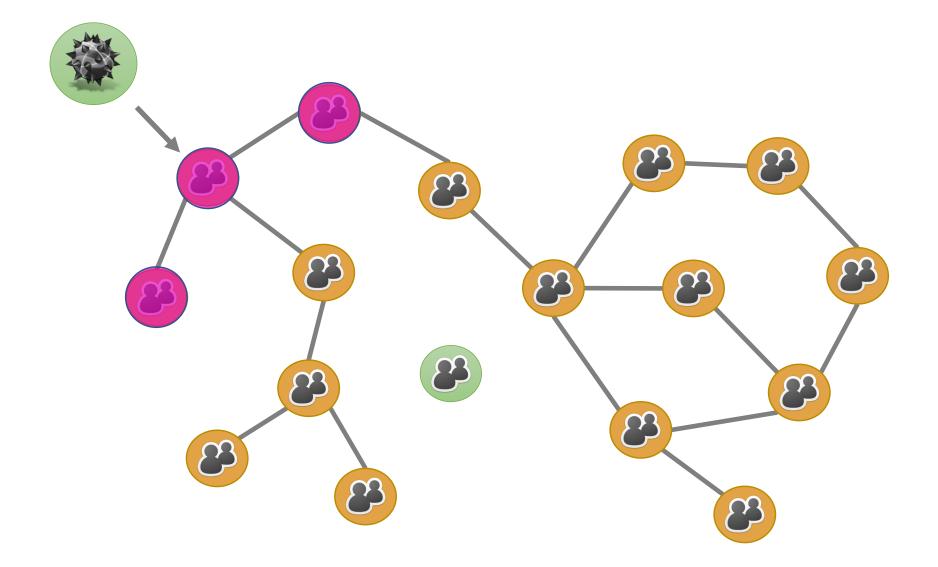

Degrees of Separation
- Network phenomena:
  - Contagion, diffusion, virality
  - Social capital

# Air conditioners in Philadelphia row houses



#### Hierarchical vs. Network View



# Analyzing Networks: SNA

- New set of norms and skills required
- Social Network Analysis (SNA)
- Relational data
- Two main elements:
  - Nodes, vertices, entities, items, or agents
  - Ties, edges, relationships, connections, or links
- Many different types of ties

# Representing Network Data



**FIGURE 3.2** The directed, binary network described in Tables 3.1 and 3.2 represented as a network graph. Arrows indicate the direction of the connection (e.g., from Ann to Bob).







Note. Removing the A-G tie disconnects the network.



Figure 4 Node A's Ego Network Has More Structural Holes than B's























# **Dimension 1: Centrality**



















# The Ego Network



# **Dimension 2: Size**





Number of Followers

# **Dimension 3: Density**



# **Dimension 3: Density**



# **Dimension 4: Tie Strength**



Length, number and/or multiplexity of interactions between two nodes indicates tie strength

## **Dimension 5: Embedded Resources & Influence**



## **Dimension 5: Embedded Resources & Influence**



## **Dimension 5: Embedded Resources & Influence**





## Social Media Strategy

Practical Insights for Professionals



# HAVE A SOCIAL MEDIA STRATEGY: FIND YOUR NICHE

### NETWORK STRATEGY:

IDENTIFY KEY TARGETS

### CHOOSE A VOICE

### Types of Online Presence

- The provocateur/critic
- The curator/filter
- The teacher
- The advice-giver
- The marketer
- The