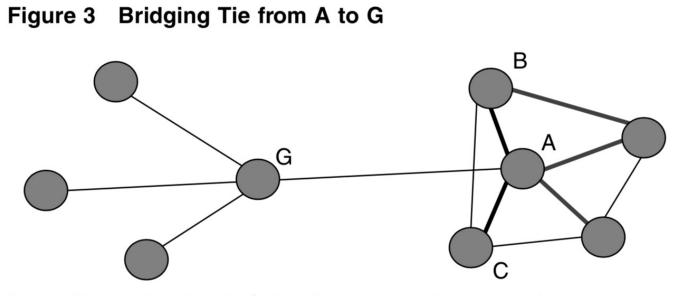

Note. Removing the A-G tie disconnects the network.

Figure 4 Node A's Ego Network Has More Structural Holes than B's