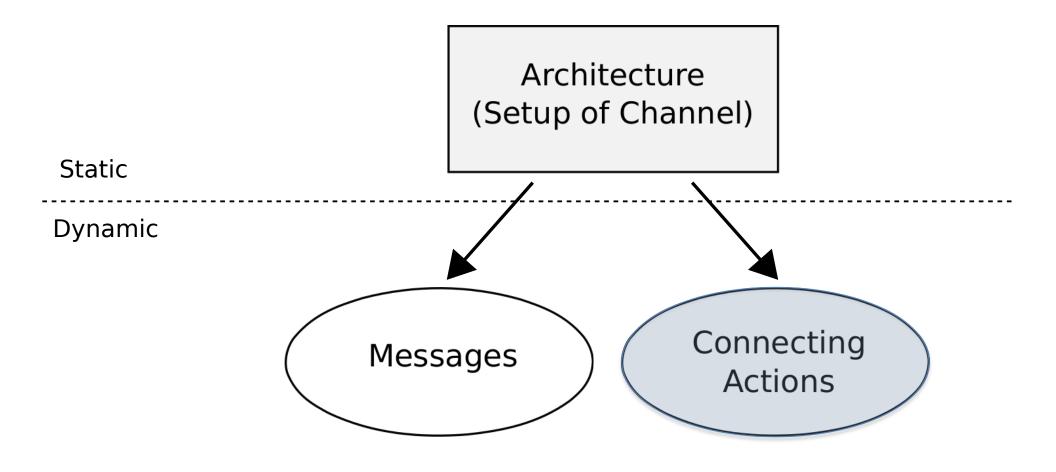

### Figure 1. Logic Model for Achieving Strategic Outcomes from Social Media Use

Proposition 3: SMC can only be acquired through sending messages and making connections.

Search