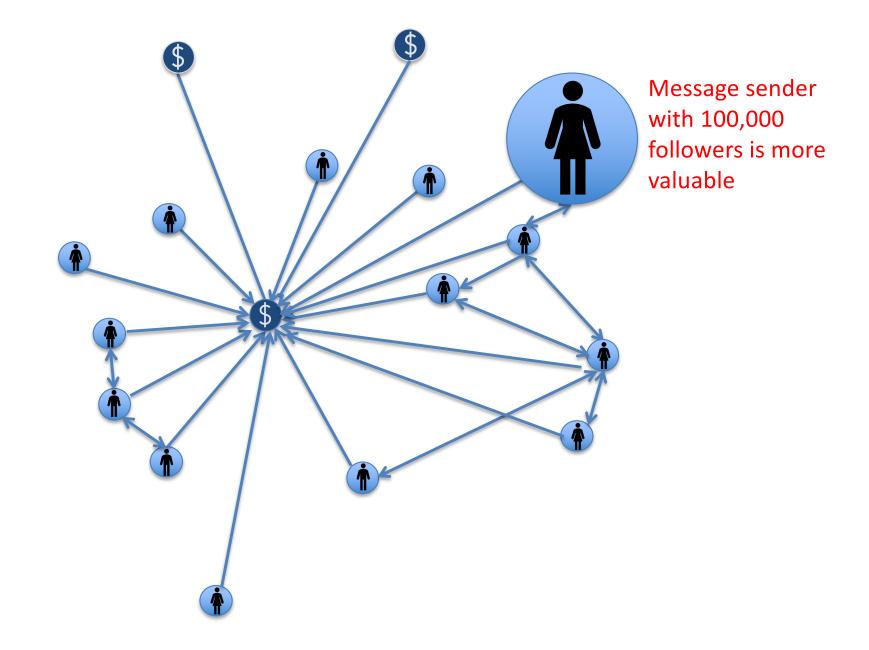

# **Dimension 2: Size**

Number of Followers

## **Dimension 5: Embedded Resources & Influence**