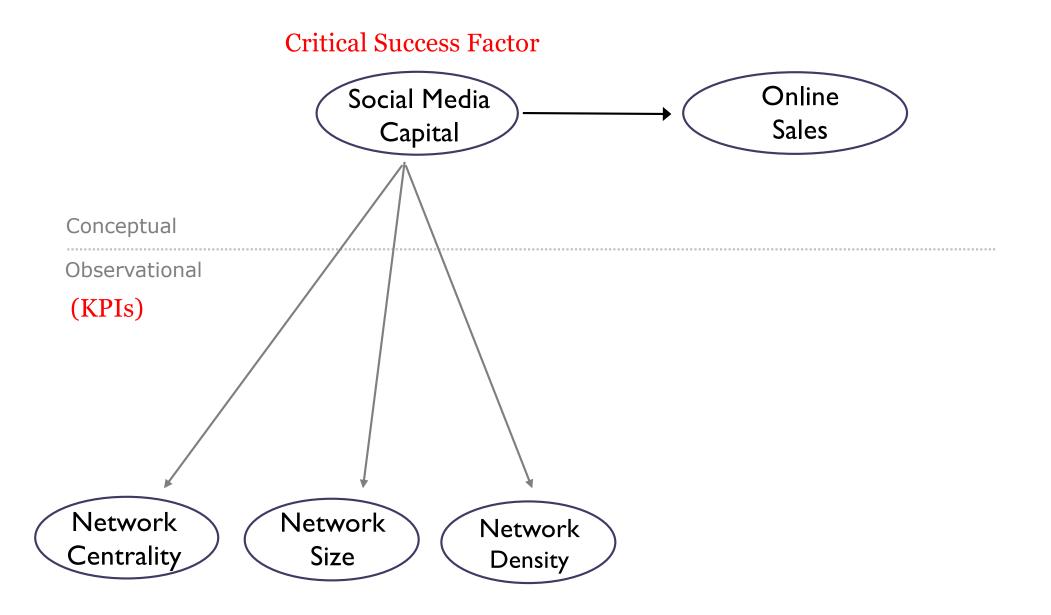

#### Figure 1. Logic Model for Achieving Strategic Outcomes from Social Media Use

#### Figure 1. Logic Model for Achieving Strategic Outcomes from Social Media Use

Proposition 1: SMC is the central and proximate resource acquired through social media efforts.

Proposition 2: SMC is directly observable.

# **Dimension 1: Centrality**

# **Dimension 2: Size**

Number of Followers

# **Dimension 3: Density**