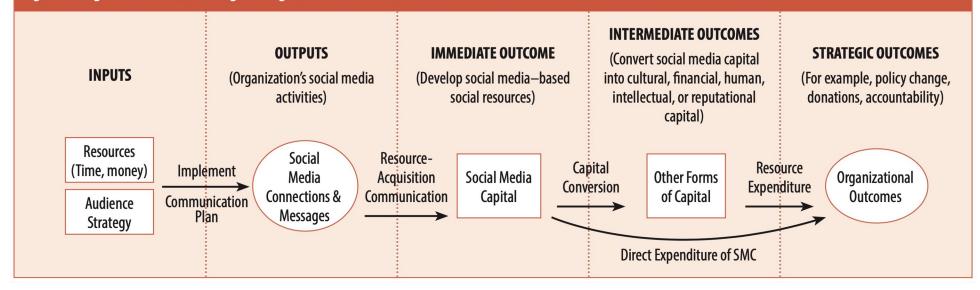

#### Figure 1. Logic Model for Achieving Strategic Outcomes from Social Media Use

#### Figure 1. Logic Model for Achieving Strategic Outcomes from Social Media Use

Proposition 1: SMC is the central and proximate resource acquired through social media efforts.

Proposition 2: SMC is directly observable.

Proposition 3: SMC is accumulated according to a Power Law distribution.

### Figure 1. Logic Model for Achieving Strategic Outcomes from Social Media Use

Proposition 3: SMC can only be acquired through sending messages and making connections.

Search

### Figure 1. Logic Model for Achieving Strategic Outcomes from Social Media Use

Proposition 4: SMC is convertible into other types of organizational capital.

| American Cancer Soc<br>@AmericanCancer                                                                                          |  |  |  |
|---------------------------------------------------------------------------------------------------------------------------------|--|--|--|
| Your gift matters to cancer patients and their families. Donate by July 31 to make an immediate impact: bit.ly/X8ZqTm Please RT |  |  |  |
| RETWEETS       FAVORITES         55       23         12:30 PM - 29 Jul 2014                                                     |  |  |  |
| Reply to @AmericanCancer                                                                                                        |  |  |  |
| <pre>sarvesh singh @3_sarvesh · Jul 29 @AmericanCancer indiegogo.com/projects/save </pre>                                       |  |  |  |
| 9                                                                                                                               |  |  |  |

Proposition 5a: Organizational outcomes can be achieved through the direct expenditure of SMC.

Join us! Use your website to protest the #blacklist bills on 11/16: eff.org/r.2Ge #USACensored

11

\*

...

American Censorship Day is this Wednesday — And You Can Join In!

#### View on web

Proposition 5b: Organizational outcomes can be reached through the expenditure of other forms of organizational resources converted from SMC.