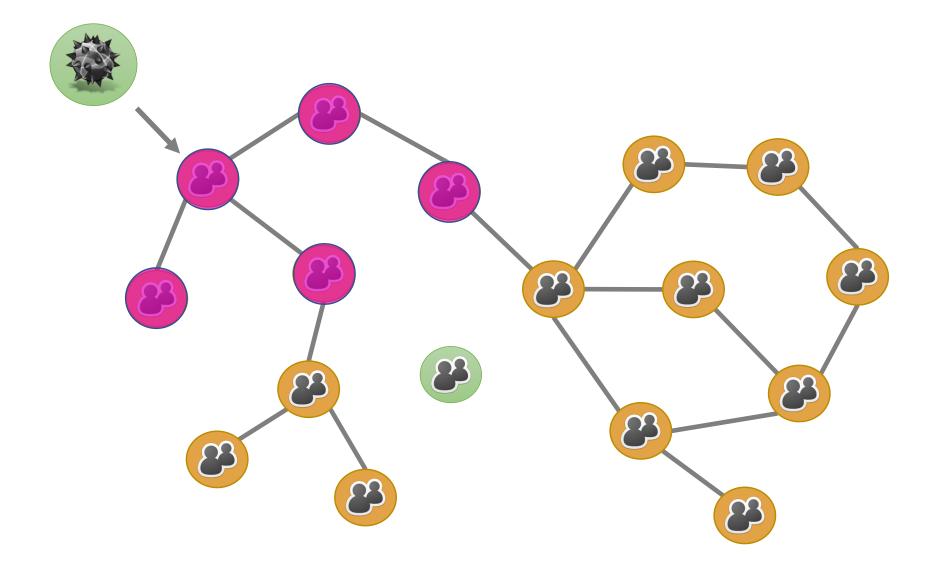

grees of Separation
- Network phenomena:
  - Contagion, diffusion, virality
  - Social capital

# Air conditioners in Philadelphia row houses



#### Hierarchical vs. Network View



# Analyzing Networks: SNA

- New set of norms and skills required
- Social Network Analysis (SNA)
- Relational data
- Two main elements:
  - Nodes, vertices, entities, items, or agents
  - Ties, edges, relationships, connections, or links
- Many different types of ties

# Representing Network Data



**FIGURE 3.2** The directed, binary network described in Tables 3.1 and 3.2 represented as a network graph. Arrows indicate the direction of the connection (e.g., from Ann to Bob).







Note. Removing the A-G tie disconnects the network.



Figure 4 Node A's Ego Network Has More Structural Holes than B's























# **Dimension 1: Centrality**



















# The Ego Network



# **Dimension 2: Size**





Number of Followers

# **Dimension 3: Density**



# **Dimension 3: Density**



# **Dimension 4: Tie Strength**



Length, number and/or multiplexity of interactions between two nodes indicates tie strength

## **Dimension 5: Embedded Resources & Influence**



## **Dimension 5: Embedded Resources & Influence**



## **Dimension 5: Embedded Resources & Influence**





## Social Media Strategy

Practical Insights for Professionals



# HAVE A SOCIAL MEDIA STRATEGY: FIND YOUR NICHE

### NETWORK STRATEGY:

IDENTIFY KEY TARGETS

### CHOOSE A VOICE

### Types of Online Presence

- The provocateur/critic
- The curator/filter
- The teacher
- The advice-giver
- The marketer
- The co