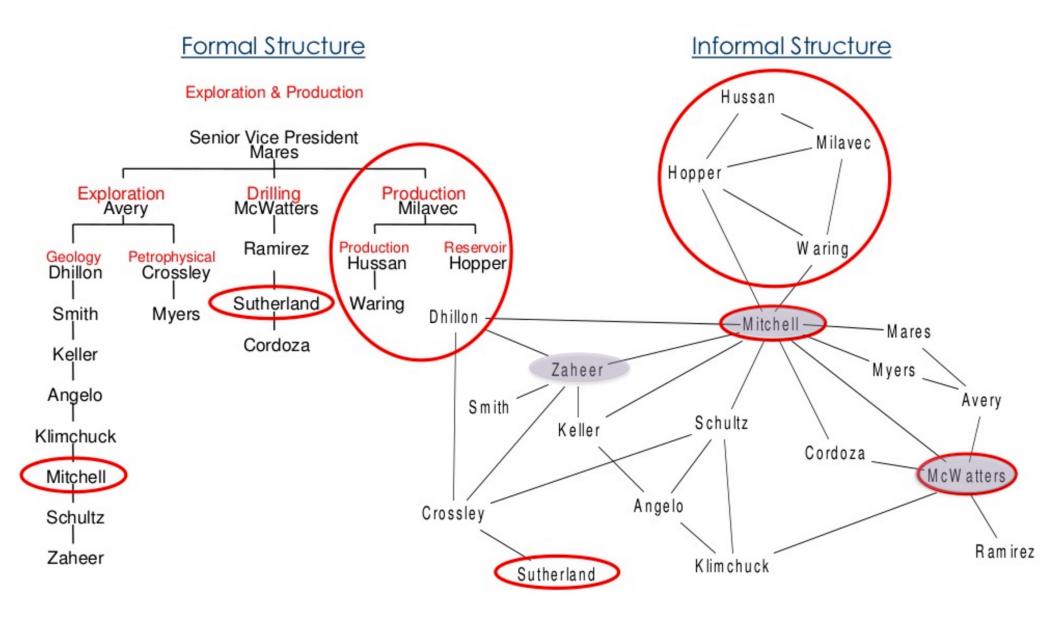

diffusion, virality
  - Social capital

# Air conditioners in Philadelphia row houses



#### Hierarchical vs. Network View



# Analyzing Networks: SNA

- New set of norms and skills required
- Social Network Analysis (SNA)
- Relational data
- Two main elements:
  - Nodes, vertices, entities, items, or agents
  - Ties, edges, relationships, connections, or links
- Many different types of ties

# Representing Network Data



**FIGURE 3.2** The directed, binary network described in Tables 3.1 and 3.2 represented as a network graph. Arrows indicate the direction of the connection (e.g., from Ann to Bob).







Note. Removing the A-G tie disconnects the network.



Figure 4 Node A's Ego Network Has More Structural Holes than B's























# **Dimension 1: Centrality**



















# The Ego Network



# **Dimension 2: Size**





Number of Followers

# **Dimension 3: Density**



# **Dimension 3: Density**



# **Dimension 4: Tie Strength**



Length, number and/or multiplexity of interactions between two nodes indicates tie strength

## **Dimension 5: Embedded Resources & Influence**



## **Dimension 5: Embedded Resources & Influence**



## **Dimension 5: Embedded Resources & Influence**





## Social Media Strategy

Practical Insights for Professionals



# HAVE A SOCIAL MEDIA STRATEGY: FIND YOUR NICHE

### NETWORK STRATEGY:

IDENTIFY KEY TARGETS

### CHOOSE A VOICE

### Types of Online Presence

- The provocateur/critic
- The curator/filter
- The teacher
- The advice-giver
- The marketer
- The connector
- The advocate

BUILD AND FEED YOUR NETWORK THR