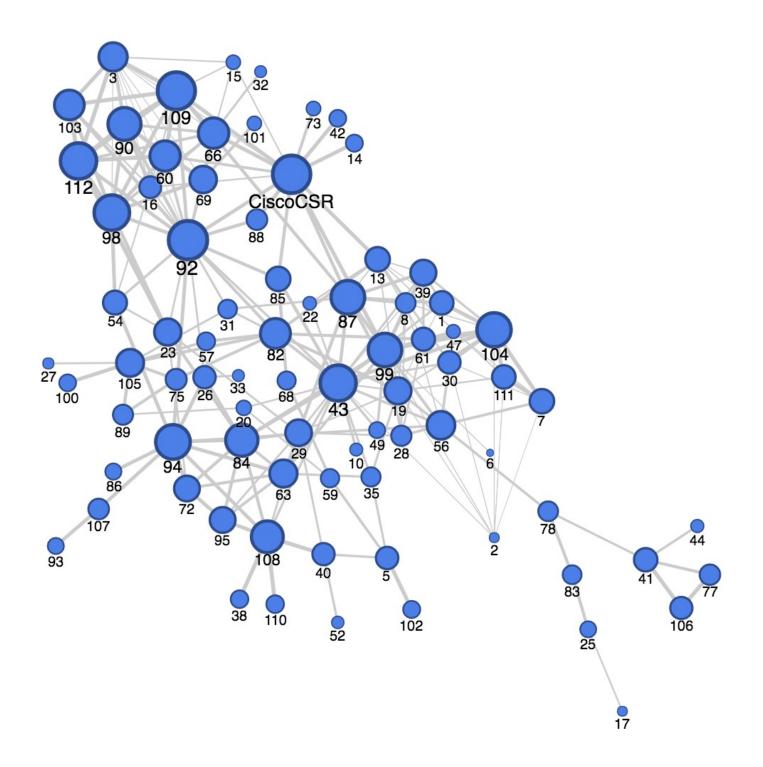

# Dimensions of Social Media Capital

The observable, measurable dimensions of an organization's SMC are relational, *network* measures, and include the organization's **network size** and **network position**, the strength of the organization's **network ties**, and the **embedded resources** and **norms of reciprocity and trust** manifest in the organization's network(s).

# A World of Networks

- Many new phenomena "make more sense when viewed through the lens of network structures."
- "Network analysts see the world as a collection of interconnected pieces."
- Networks matter they have structures that influence behavior
- Carbon analogy: graphite or diamond?
- 6 Degrees of Separation
- Network phenomena:
  - Contagion, diffusion, virality
  - Social capital

# Analyzing Networks: SNA

- New set of norms and skills required
- Social Network Analysis (SNA)
- Relational data
- Two main elements:
  - Nodes, vertices, entities, items, or agents
  - Ties, edges, relationships, connections, or links
- Many different types of ties