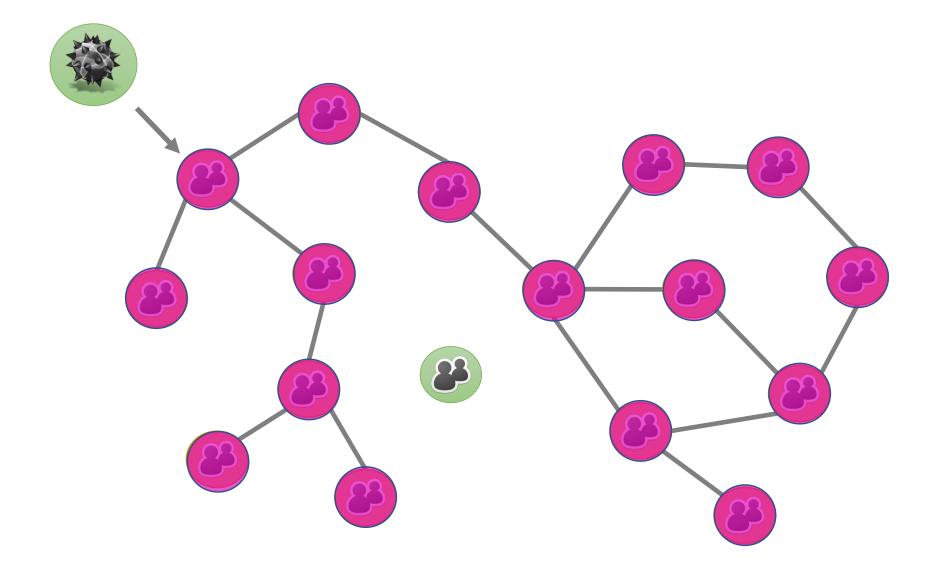

Note. Removing the A-G tie disconnects the network.

Figure 4 Node A's Ego Network Has More Structural Holes than B's

# **Dimension 1: Centrality**

# The Ego Network