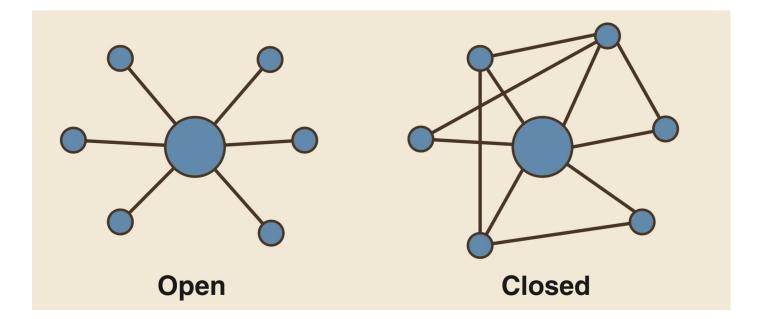

nterconnected pieces."
- Networks matter they have structures that influence behavior
- Carbon analogy: graphite or diamond?
- 6 Degrees of Separation
- Network phenomena:
  - Contagion, diffusion, virality
  - Social capital

# Air conditioners in Philadelphia row houses



#### Hierarchical vs. Network View



# Analyzing Networks: SNA

- New set of norms and skills required
- Social Network Analysis (SNA)
- Relational data
- Two main elements:
  - Nodes, vertices, entities, items, or agents
  - Ties, edges, relationships, connections, or links
- Many different types of ties

# Representing Network Data



**FIGURE 3.2** The directed, binary network described in Tables 3.1 and 3.2 represented as a network graph. Arrows indicate the direction of the connection (e.g., from Ann to Bob).







Note. Removing the A-G tie disconnects the network.



Figure 4 Node A's Ego Network Has More Structural Holes than B's























# **Dimension 1: Centrality**



















# The Ego Network



# **Dimension 2: Size**





Number of Followers

# **Dimension 3: Density**



# **Dimension 3: Density**



# **Dimension 4: Tie Strength**



Length, number and/or multiplexity of interactions between two nodes indicates tie strength

## **Dimension 5: Embedded Resources & Influence**



## **Dimension 5: Embedded Resources & Influence**



## **Dimension 5: Embedded Resources & Influence**





## Social Media Strategy

Practical Insights for Professionals



# HAVE A SOCIAL MEDIA STRATEGY: FIND YOUR NICHE

### NETWORK STRATEGY:

IDENTIFY KEY TARGETS

### CHOOSE A VOICE

#