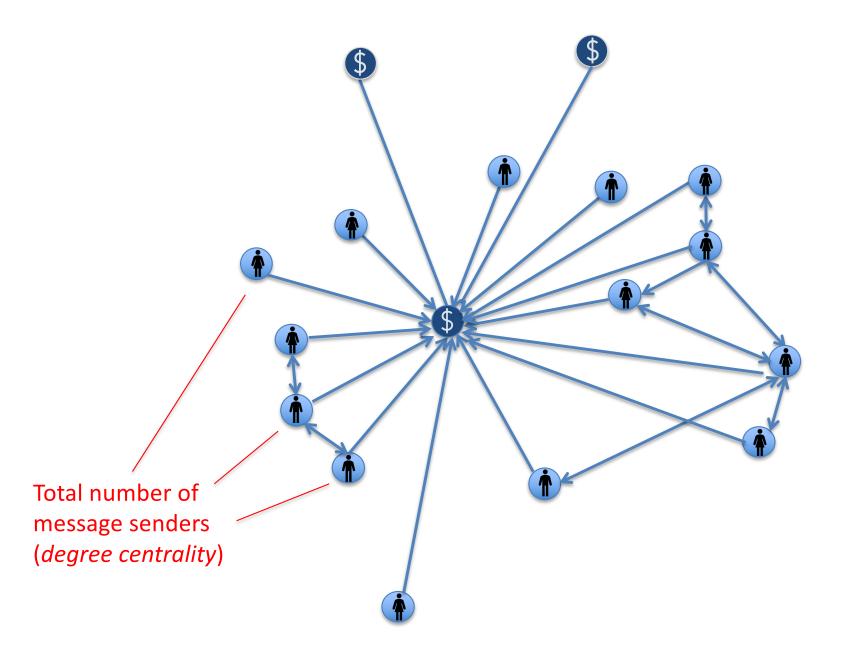

ers in Philadelphia row houses



#### Hierarchical vs. Network View



# Analyzing Networks: SNA

- New set of norms and skills required
- Social Network Analysis (SNA)
- Relational data
- Two main elements:
  - Nodes, vertices, entities, items, or agents
  - Ties, edges, relationships, connections, or links
- Many different types of ties

# Representing Network Data



**FIGURE 3.2** The directed, binary network described in Tables 3.1 and 3.2 represented as a network graph. Arrows indicate the direction of the connection (e.g., from Ann to Bob).







Note. Removing the A-G tie disconnects the network.



Figure 4 Node A's Ego Network Has More Structural Holes than B's























# **Dimension 1: Centrality**



















# The Ego Network



# **Dimension 2: Size**





Number of Followers

# **Dimension 3: Density**



# **Dimension 3: Density**



# **Dimension 4: Tie Strength**



Length, number and/or multiplexity of interactions between two nodes indicates tie strength

## **Dimension 5: Embedded Resources & Influence**



## **Dimension 5: Embedded Resources & Influence**



## **Dimension 5: Embedded Resources & Influence**





## Social Media Strategy

Practical Insights for Professionals



# HAVE A SOCIAL MEDIA STRATEGY: FIND YOUR NICHE

### NETWORK STRATEGY:

IDENTIFY KEY TARGETS

### CHOOSE A VOICE

### Types of Online Presence

- The provocateur/critic
- The curator/filter
- The teacher
- The advice-giver
- The marketer
- The connector
- The advocate

BUILD AND FEED YOUR NETWORK THROUGH MESSAGES AND CONNECTIONS ....AND THEN MOBILIZE THAT