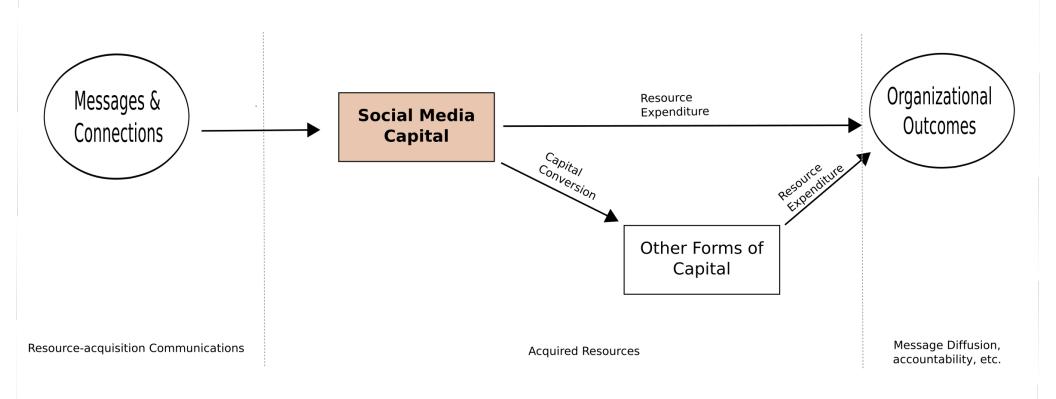

#### Figure 1. Logic Model for Achieving Strategic Outcomes from Social Media Use

Proposition 1: SMC is the central and proximate resource acquired through social media efforts.

Proposition 2: SMC is directly observable.

### Figure 1. Logic Model for Achieving Strategic Outcomes from Social Media Use

Proposition 3: SMC can only be acquired through sending messages and making connections.

Search