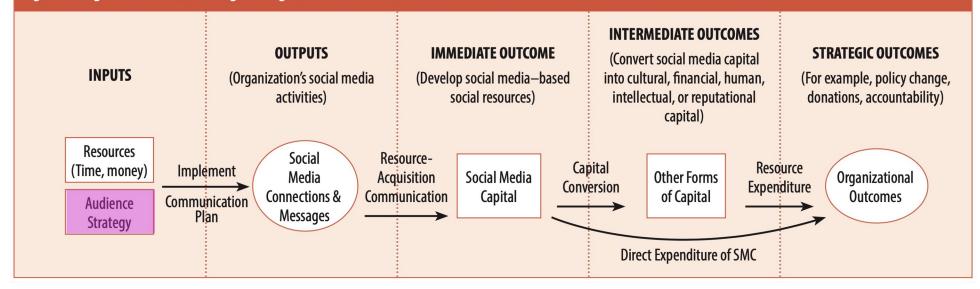

# Dimensions of Social Media Capital

The observable, measurable dimensions of an organization's SMC are relational, *network* measures, and include the organization's **network size** and **network position**, the strength of the organization's **network ties**, and the **embedded resources** and **norms of reciprocity and trust** manifest in the organization's network(s).

# **Dimension 1: Centrality**

# **Dimension 2: Size**

Number of Followers

# **Dimension 3: Density**

# **Dimension 4: Tie Strength**

Length, number and/or multiplexity of interactions between two nodes indicates tie strength

## **Dimension 5: Embedded Resources & Influence**