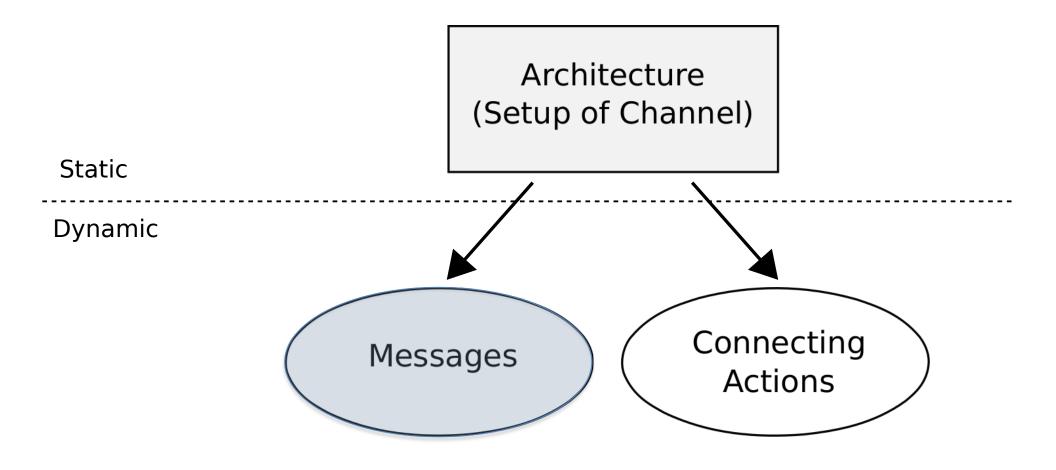

### Figure 1. Logic Model for Achieving Strategic Outcomes from Social Media Use

Proposition 3: SMC can only be acquired through sending messages and making connections.

Search