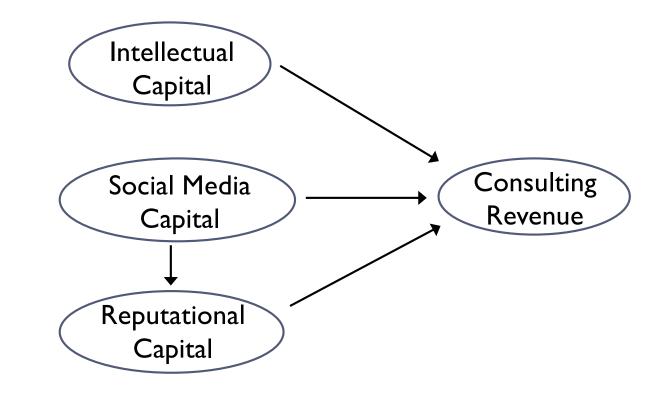

#### Figure 1. Logic Model for Achieving Strategic Outcomes from Social Media Use

#### Figure 1. Logic Model for Achieving Strategic Outcomes from Social Media Use

Proposition 1: SMC is the central and proximate resource acquired through social media efforts.

Proposition 2: SMC is directly observable.