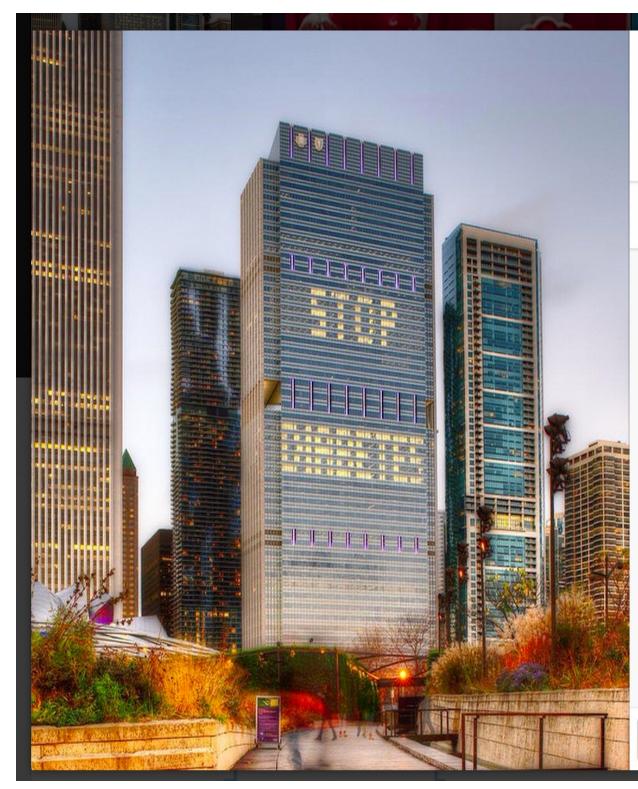

### amdiabetesassn

3 weeks ago

We love seeing #StopDiabetes in lights on the Blue Cross Blue Shield Tower in downtown Chicago for #DiabetesMonth!

. diabetes\_journey, mylastnamecrump, earthaphotography and 186 others like this.