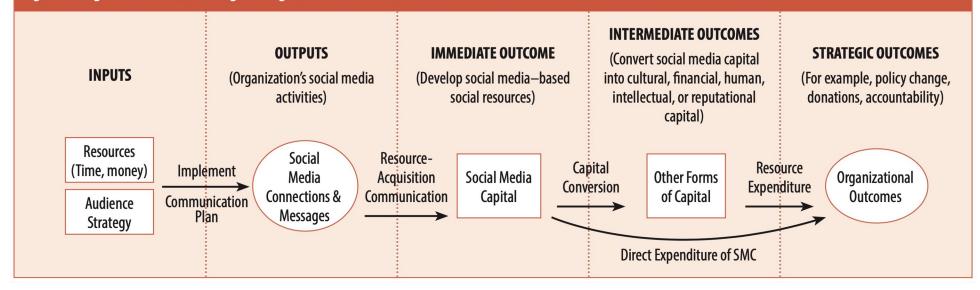

### Figure 1. Logic Model for Achieving Strategic Outcomes from Social Media Use

Proposition 3: SMC can only be acquired through sending messages and making connections.

Search