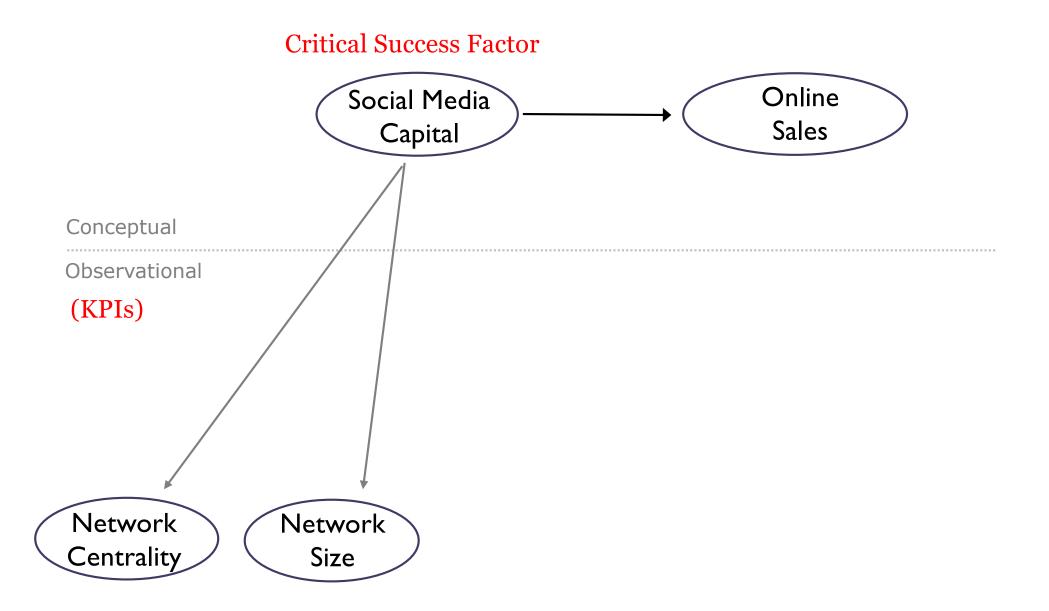

#### Figure 1. Logic Model for Achieving Strategic Outcomes from Social Media Use

#### Figure 1. Logic Model for Achieving Strategic Outcomes from Social Media Use

Proposition 1: SMC is the central and proximate resource acquired through social media efforts.

Proposition 2: SMC is directly observable.

# **Dimension 1: Centrality**

# **Dimension 2: Size**

Number of Followers