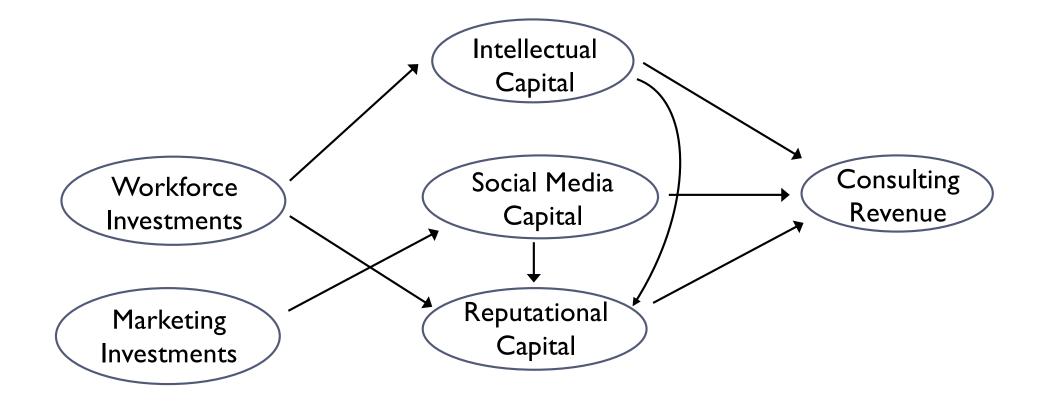

#### Figure 1. Logic Model for Achieving Strategic Outcomes from Social Media Use

#### Figure 1. Logic Model for Achieving Strategic Outcomes from Social Media Use

Proposition 1: SMC is the central and proximate resource acquired through social media efforts.

Proposition 2: SMC is directly observable.

Proposition 3: SMC is accumulated according to a Power Law distribution.

### Figure 1. Logic Model for Achieving Strategic Outcomes from Social Media Use

Proposition 3: SMC can only be acquired through sending messages and making connections.

Search

### Figure 1. Logic Model for Achieving Strategic Outcomes from Social Media Use

Proposition 4: SMC is convertible into other types of organizational capital.

| American Cancer Soc<br>@AmericanCancer                                                                                          |  |  |  |
|---------------------------------------------------------------------------------------------------------------------------------|--|--|--|
| Your gift matters to cancer patients and their families. Donate by July 31 to make an immediate impact: bit.ly/X8ZqTm Please RT |  |  |  |
| RETWEETS       FAVORITES         55       23         12:30 PM - 29 Jul 2014                                                     |  |  |  |
| Reply to @AmericanCancer                                                                                                        |  |  |  |
| <pre>sarvesh singh @3_sarvesh · Jul 29 @AmericanCancer indiegogo.com/projects/save </pre>                                       |  |  |  |
| 9                                                                                                                               |  |  |  |

Proposition 5a: Organizational outcomes can be achieved through the direct expenditure of SMC.

Join us! Use your website to protest the #blacklist bills on 11/16: eff.org/r.2Ge #USACensored

11

\*

...

American Censorship Day is this Wednesday — And You Can Join In!

#### View on web

Proposition 5b: Organizational outcomes can be reached through the expenditure of other forms of organizational resources converted from SMC.