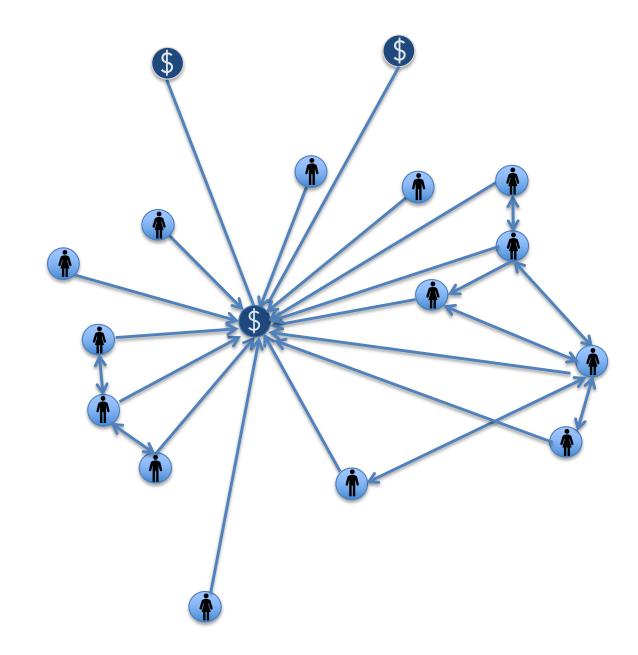

on, virality
  - Social capital

# Air conditioners in Philadelphia row houses



#### Hierarchical vs. Network View



# Analyzing Networks: SNA

- New set of norms and skills required
- Social Network Analysis (SNA)
- Relational data
- Two main elements:
  - Nodes, vertices, entities, items, or agents
  - Ties, edges, relationships, connections, or links
- Many different types of ties

# Representing Network Data



**FIGURE 3.2** The directed, binary network described in Tables 3.1 and 3.2 represented as a network graph. Arrows indicate the direction of the connection (e.g., from Ann to Bob).







Note. Removing the A-G tie disconnects the network.



Figure 4 Node A's Ego Network Has More Structural Holes than B's























# **Dimension 1: Centrality**



















# The Ego Network



# **Dimension 2: Size**





Number of Followers

# **Dimension 3: Density**



# **Dimension 3: Density**



# **Dimension 4: Tie Strength**



Length, number and/or multiplexity of interactions between two nodes indicates tie strength

## **Dimension 5: Embedded Resources & Influence**



## **Dimension 5: Embedded Resources & Influence**



## **Dimension 5: Embedded Resources & Influence**





## Social Media Strategy

Practical Insights for Professionals



# HAVE A SOCIAL MEDIA STRATEGY: FIND YOUR NICHE

### NETWORK STRATEGY:

IDENTIFY KEY TARGETS

### CHOOSE A VOICE

### Types of Online Presence

- The provocateur/critic
- The curator/filter
- The teacher
- The advice-giver
- The marketer
- The connector
- The advocate

BUILD AND FEED YOUR NETWORK THROUGH MES