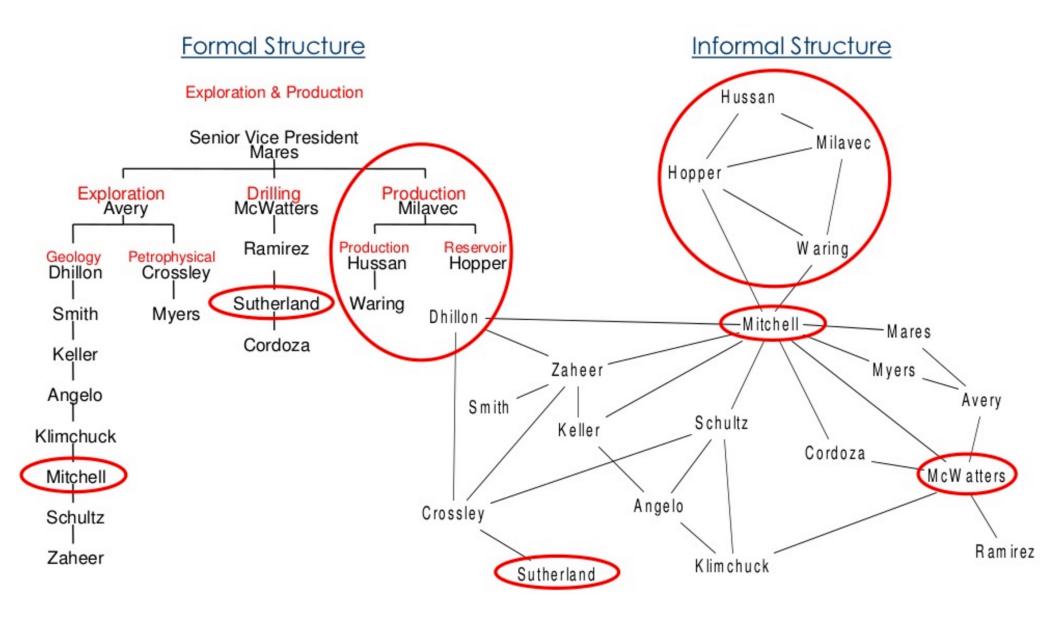

urable dimensions of an organization's SMC are relational, *network* measures, and include the organization's **network size** and **network position**, the strength of the organization's **network ties**, and the **embedded resources** and **norms of reciprocity and trust** manifest in the organization's network(s).

# A World of Networks

- Many new phenomena "make more sense when viewed through the lens of network structures."
- "Network analysts see the world as a collection of interconnected pieces."
- Networks matter they have structures that influence behavior
- Carbon analogy: graphite or diamond?
- 6 Degrees of Separation
- Network phenomena:
  - Contagion, diffusion, virality
  - Social capital

# Air conditioners in Philadelphia row houses



#### Hierarchical vs. Network View



# Analyzing Networks: SNA

- New set of norms and skills required
- Social Network Analysis (SNA)
- Relational data
- Two main elements:
  - Nodes, vertices, entities, items, or agents
  - Ties, edges, relationships, connections, or links
- Many different types of ties

# Representing Network Data



**FIGURE 3.2** The directed, binary network described in Tables 3.1 and 3.2 represented as a network graph. Arrows indicate the direction of the connection (e.g., from Ann to Bob).







Note. Removing the A-G tie disconnects the network.



Figure 4 Node A's Ego Network Has More Structural Holes than B's























# **Dimension 1: Centrality**



















# The Ego Network



# **Dimension 2: Size**





Number of Followers

# **Dimension 3: Density**



# **Dimension 3