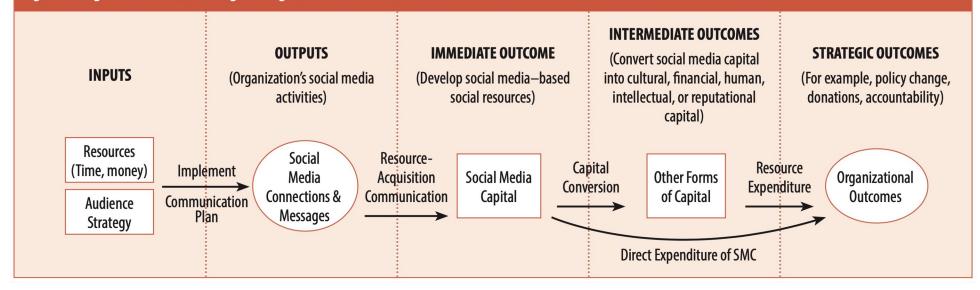

#### Figure 1. Logic Model for Achieving Strategic Outcomes from Social Media Use

#### Figure 1. Logic Model for Achieving Strategic Outcomes from Social Media Use

Proposition 1: SMC is the central and proximate resource acquired through social media efforts.

Proposition 2: SMC is directly observable.

Proposition 3: SMC is accumulated according to a Power Law distribution.

### Figure 1. Logic Model for Achieving Strategic Outcomes from Social Media Use

Proposition 3: SMC can only be acquired through sending messages and making connections.

Search