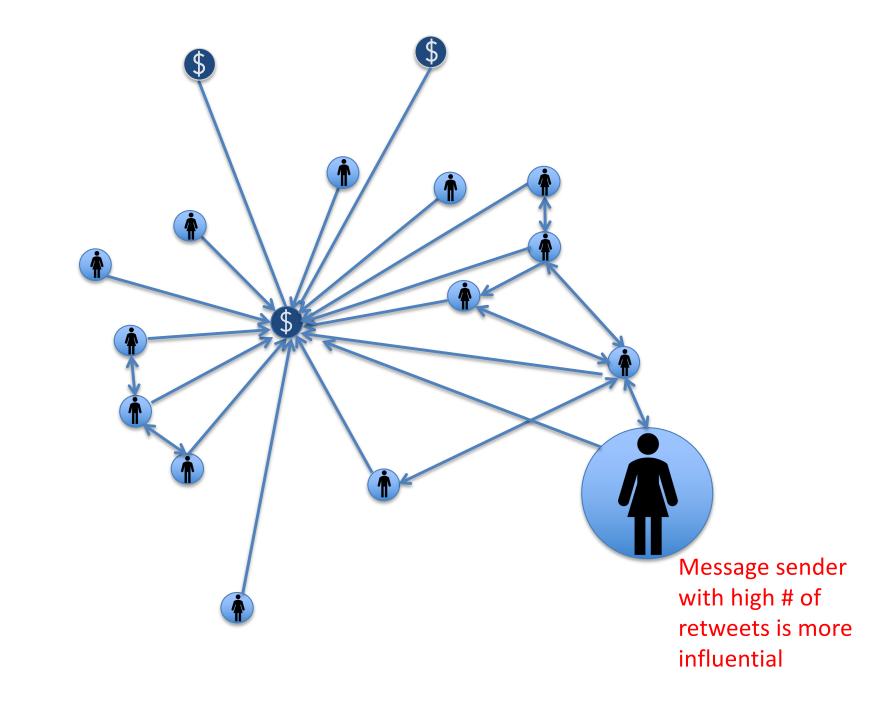

# **Dimension 4: Tie Strength**

Length, number and/or multiplexity of interactions between two nodes indicates tie strength

## **Dimension 5: Embedded Resources & Influence**