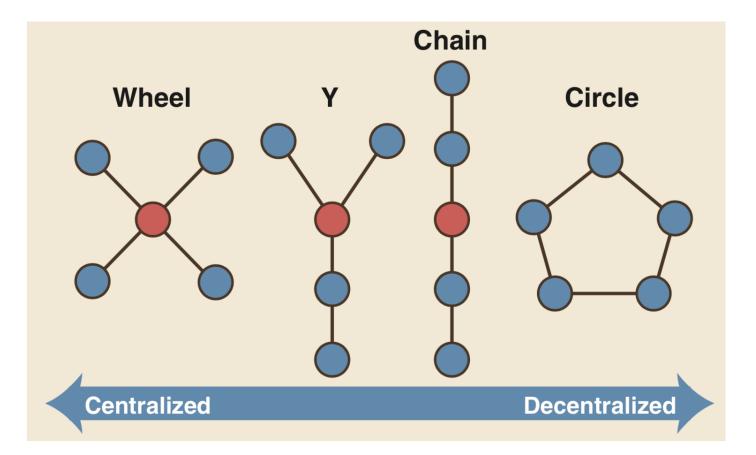

interconnected pieces."
- Networks matter they have structures that influence behavior
- Carbon analogy: graphite or diamond?
- 6 Degrees of Separation
- Network phenomena:
  - Contagion, diffusion, virality
  - Social capital

# Air conditioners in Philadelphia row houses



#### Hierarchical vs. Network View



# Analyzing Networks: SNA

- New set of norms and skills required
- Social Network Analysis (SNA)
- Relational data
- Two main elements:
  - Nodes, vertices, entities, items, or agents
  - Ties, edges, relationships, connections, or links
- Many different types of ties

# Representing Network Data



**FIGURE 3.2** The directed, binary network described in Tables 3.1 and 3.2 represented as a network graph. Arrows indicate the direction of the connection (e.g., from Ann to Bob).







Note. Removing the A-G tie disconnects the network.



Figure 4 Node A's Ego Network Has More Structural Holes than B's























# **Dimension 1: Centrality**



















# The Ego Network



# **Dimension 2: Size**





Number of Followers

# **Dimension 3: Density**



# **Dimension 3: Density**



# **Dimension 4: Tie Strength**



Length, number and/or multiplexity of interactions between two nodes indicates tie strength

## **Dimension 5: Embedded Resources & Influence**



## **Dimension 5: Embedded Resources & Influence**



## **Dimension 5: Embedded Resources & Influence**





## Social Media Strategy

Practical Insights for Professionals



# HAVE A SOCIAL MEDIA STRATEGY: FIND YOUR NICHE

### NETWORK STRATEGY:

IDENTIFY KEY TARGETS

### CHOOSE A VOICE