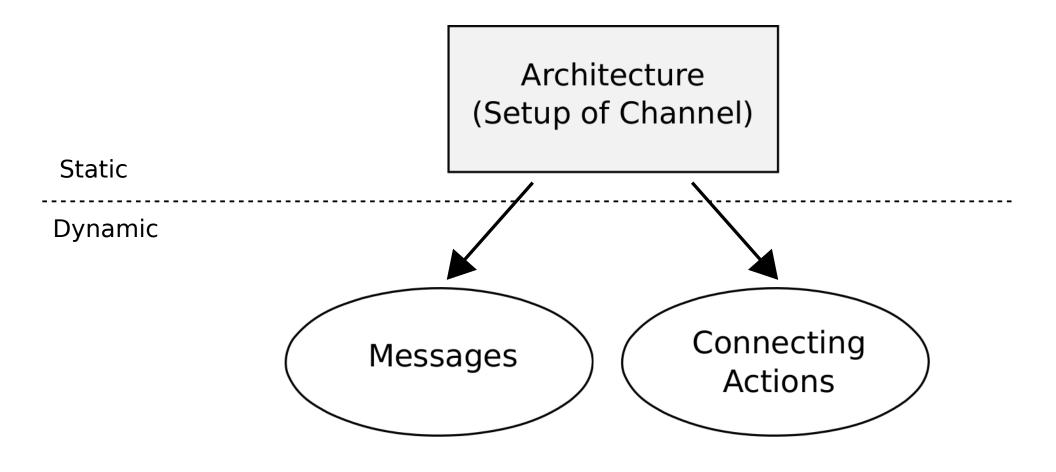

#### Figure 1. Logic Model for Achieving Strategic Outcomes from Social Media Use

#### Figure 1. Logic Model for Achieving Strategic Outcomes from Social Media Use

Proposition 1: SMC is the central and proximate resource acquired through social media efforts.

Proposition 2: SMC is directly observable.

Proposition 3: SMC is accumulated according to a Power Law distribution.

### Figure 1. Logic Model for Achieving Strategic Outcomes from Social Media Use

Proposition 3: SMC can only be acquired through sending messages and making connections.

Search

### Figure 1. Logic Model for Achieving Strategic Outcomes from Social Media Use

Proposition 4: SMC is convertible into other types of organizational capital.

| American Cancer Soc<br>@AmericanCancer                                                                                          |  |  |  |
|---------------------------------------------------------------------------------------------------------------------------------|--|--|--|
| Your gift matters to cancer patients and their families. Donate by July 31 to make an immediate impact: bit.ly/X8ZqTm Please RT |  |  |  |
| RETWEETS       FAVORITES         55       23         12:30 PM - 29 Jul 2014                                                     |  |  |  |
| Reply to @AmericanCancer                                                                                                        |  |  |  |
| <pre>sarvesh singh @3_sarvesh · Jul 29 @AmericanCancer indiegogo.com/projects/save </pre>                                       |  |  |  |
| 9                                                                                                                               |  |  |  |

Proposition 5a: Organizational outcomes can be achieved through the direct expenditure of SMC.

Join us! Use your website to protest the #blacklist bills on 11/16: eff.org/r.2Ge #USACensored

11

\*

...

American Censorship Day is this Wednesday — And You Can Join In!

#### View on web

Proposition 5b: Organizational outcomes can be reached through the expenditure of other forms of organizational resources converted from SMC.