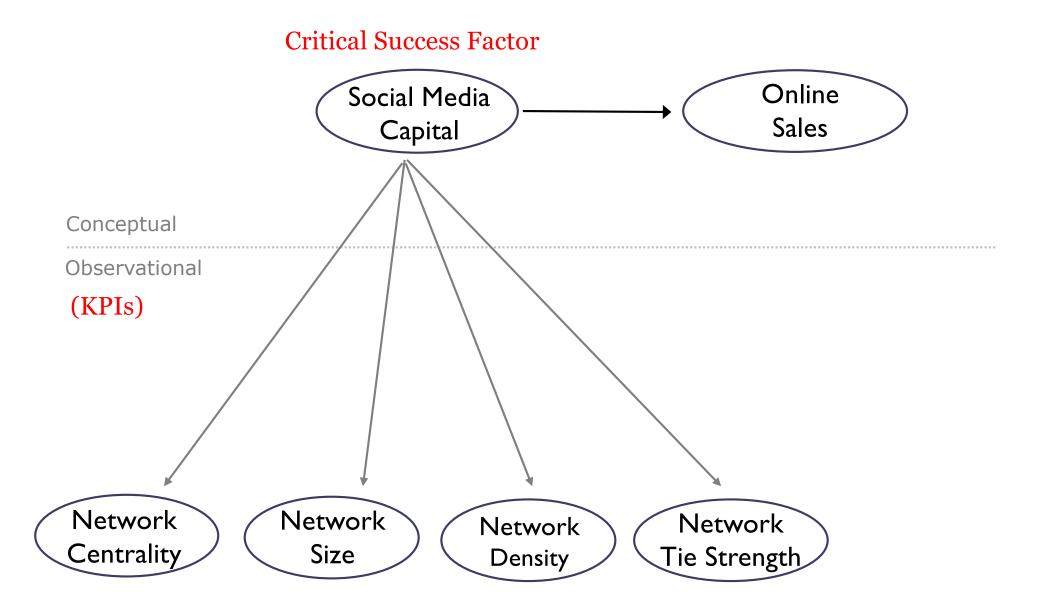

#### Figure 1. Logic Model for Achieving Strategic Outcomes from Social Media Use

#### Figure 1. Logic Model for Achieving Strategic Outcomes from Social Media Use

Proposition 1: SMC is the central and proximate resource acquired through social media efforts.

Proposition 2: SMC is directly observable.

Proposition 3: SMC is accumulated according to a Power Law distribution.

# Dimensions of Social Media Capital

The observable, measurable dimensions of an organization's SMC are relational, *network* measures, and include the organization's **network size** and **network position**, the strength of the organization's **network ties**, and the **embedded resources** and **norms of reciprocity and trust** manifest in the organization's network(s).