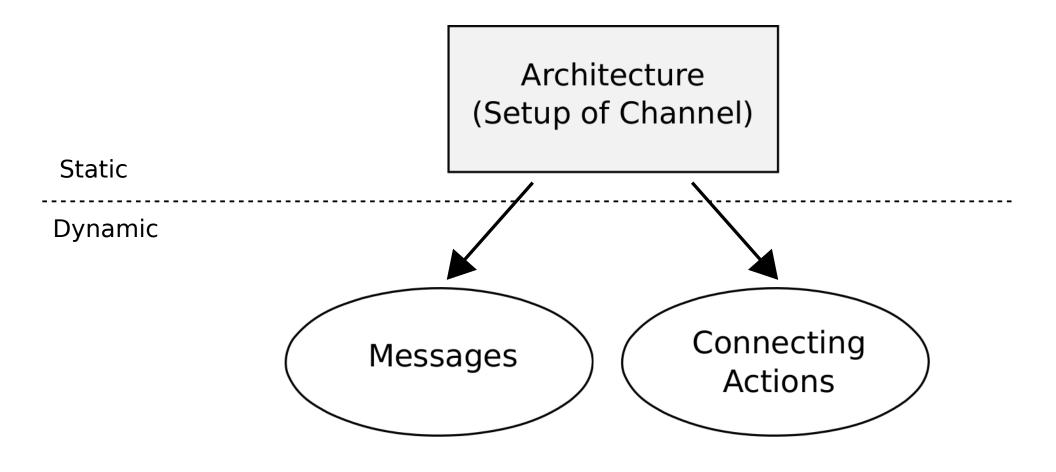

### Figure 1. Logic Model for Achieving Strategic Outcomes from Social Media Use

Proposition 3: SMC can only be acquired through sending messages and making connections.

Search