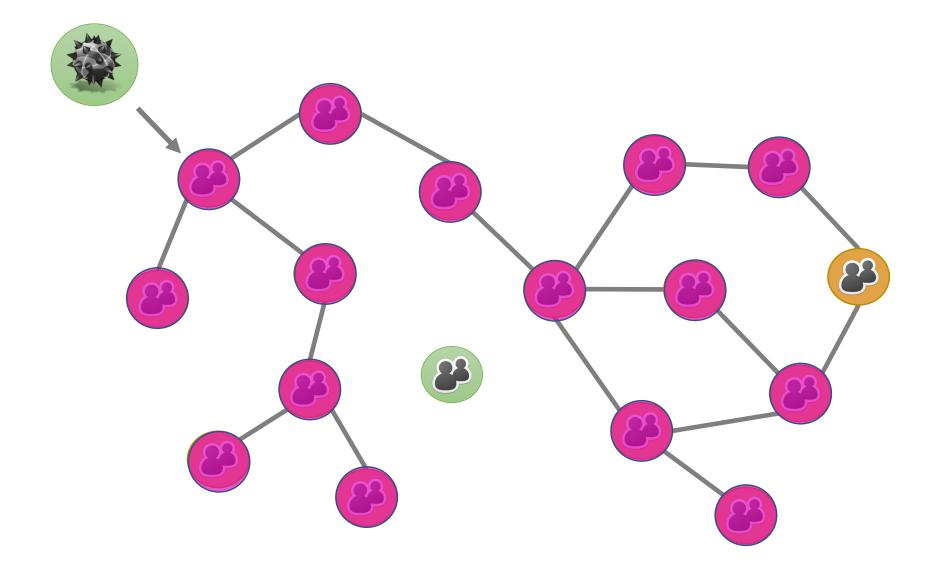

Note. Removing the A-G tie disconnects the network.

Figure 4 Node A's Ego Network Has More Structural Holes than B's

# **Dimension 1: Centrality**

# The Ego Network