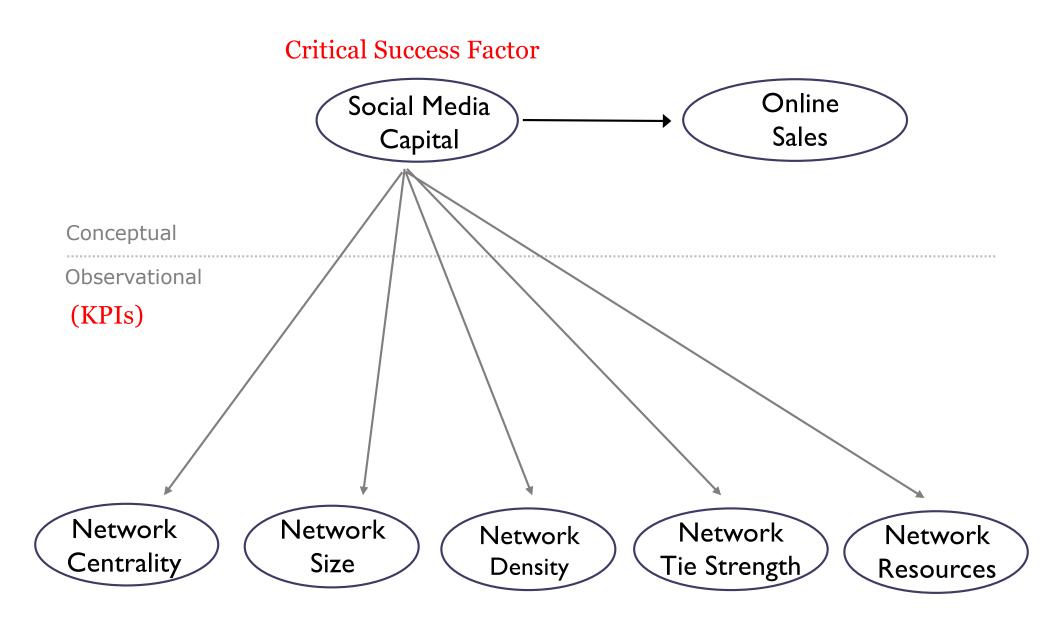

#### Figure 1. Logic Model for Achieving Strategic Outcomes from Social Media Use

#### Figure 1. Logic Model for Achieving Strategic Outcomes from Social Media Use

Proposition 1: SMC is the central and proximate resource acquired through social media efforts.

Proposition 2: SMC is directly observable.

Proposition 3: SMC is accumulated according to a Power Law distribution.

# Dimensions of Social Media Capital

The observable, measurable dimensions of an organization's SMC are relational, *network* measures, and include the organization's **network size** and **network position**, the strength of the organization's **network ties**, and the **embedded resources** and **norms of reciprocity and trust** manifest in the organization's network(s).