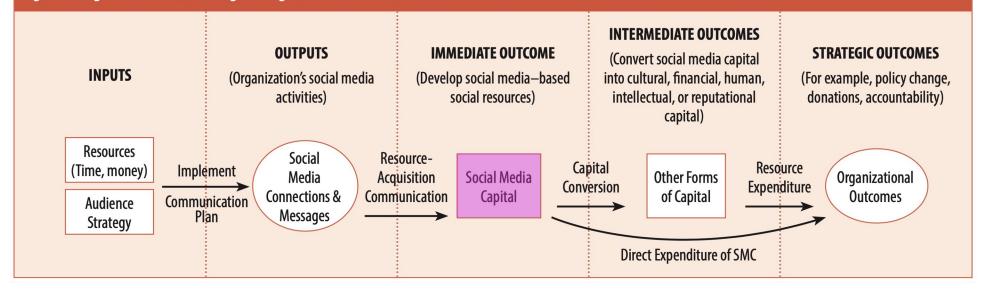

#### Figure 1. Logic Model for Achieving Strategic Outcomes from Social Media Use

#### Figure 1. Logic Model for Achieving Strategic Outcomes from Social Media Use

Proposition 1: SMC is the central and proximate resource acquired through social media efforts.

Proposition 2: SMC is directly observable.

### Figure 1. Logic Model for Achieving Strategic Outcomes from Social Media Use

Proposition 3: SMC can only be acquired through sending messages and making connections.

Search

### Figure 1. Logic Model for Achieving Strategic Outcomes from Social Media Use

Proposition 4: SMC is convertible into other types of organizational capital.

| American Cancer Soc<br>@AmericanCancer                                                                                          |  |  |  |
|---------------------------------------------------------------------------------------------------------------------------------|--|--|--|
| Your gift matters to cancer patients and their families. Donate by July 31 to make an immediate impact: bit.ly/X8ZqTm Please RT |  |  |  |
| RETWEETS       FAVORITES         55       23         12:30 PM - 29 Jul 2014                                                     |  |  |  |
| Reply to @AmericanCancer                                                                                                        |  |  |  |
| <pre>sarvesh singh @3_sarvesh · Jul 29 @AmericanCancer indiegogo.com/projects/save </pre>                                       |  |  |  |
| 9                                                                                                                               |  |  |  |

Proposition 5a: Organizational outcomes can be achieved through the direct expenditure of SMC.

Join us! Use your website to protest the #blacklist bills on 11/16: eff.org/r.2Ge #USACensored

11

\*

...

American Censorship Day is this Wednesday — And You Can Join In!

#### View on web

Proposition 5b: Organizational outcomes can be reached through the expenditure of other forms of organizational resources converted from SMC.