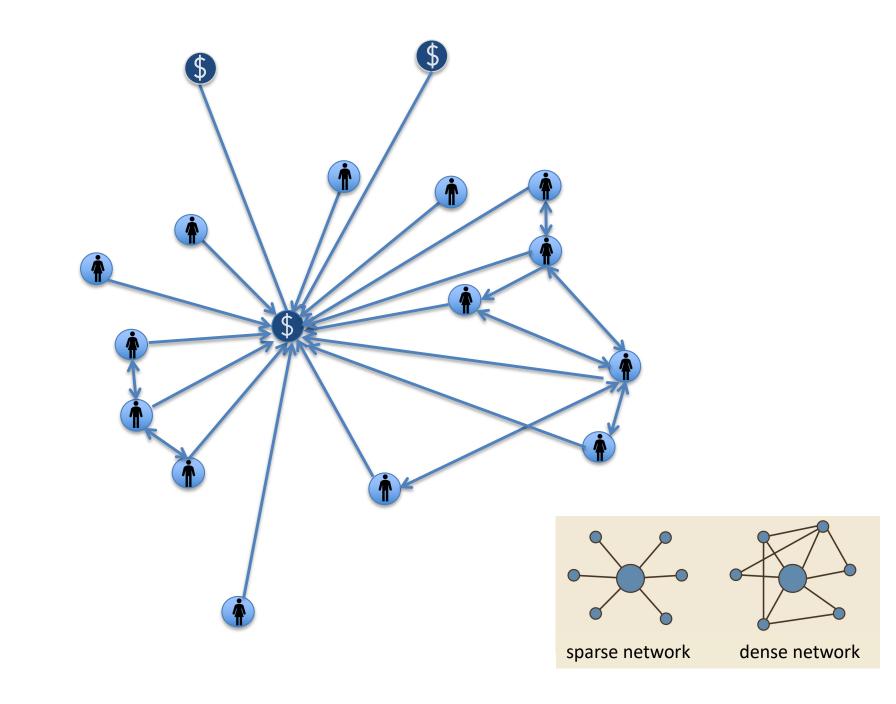

Networks: SNA

- New set of norms and skills required
- Social Network Analysis (SNA)
- Relational data
- Two main elements:
  - Nodes, vertices, entities, items, or agents
  - Ties, edges, relationships, connections, or links
- Many different types of ties

# Representing Network Data



**FIGURE 3.2** The directed, binary network described in Tables 3.1 and 3.2 represented as a network graph. Arrows indicate the direction of the connection (e.g., from Ann to Bob).







Note. Removing the A-G tie disconnects the network.



Figure 4 Node A's Ego Network Has More Structural Holes than B's























# **Dimension 1: Centrality**



















# The Ego Network



# **Dimension 2: Size**





Number of Followers

# **Dimension 3: Density**



# **Dimension 3: Density**



# **Dimension 4: Tie Strength**



Length, number and/or multiplexity of interactions between two nodes indicates tie strength

## **Dimension 5: Embedded Resources & Influence**



## **Dimension 5: Embedded Resources & Influence**



## **Dimension 5: Embedded Resources & Influence**





## Social Media Strategy

Practical Insights for Professionals



# HAVE A SOCIAL MEDIA STRATEGY: FIND YOUR NICHE

### NETWORK STRATEGY:

IDENTIFY KEY TARGETS

### CHOOSE A VOICE

### Types of Online Presence

- The provocateur/critic
- The curator/filter
- The teacher
- The advice-giver
- The marketer
- The connector
- The advocate

BUILD AND FEED YOUR NETWORK THROUGH MESSAGES AND CONNECTIONS ....AND THEN MOBILIZE THAT NETWORK

### Taking Advantage of Networks

- A portfolio of strong and weak ties i