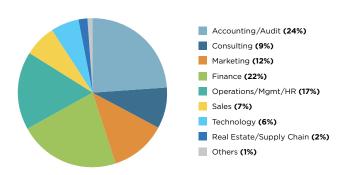

out in an increasingly competitive marketplace."

The Centre for Career Design is here to help you find the right fit with the right company or organization. In the past year we have gone through some restructuring to better align our core services with Schulich's extensive range of MBA specializations and programs and to better service the career objectives of our students and newest graduates.

The good news is Schulich graduates continue to thrive in today's increasingly competitive job market due to diverse perspectives, innovative programs and global reach of Canada's preeminent business school.

Hollis Sinker, MBA

Executive Director, Centre for Career Design Schulich School of Business

#### CLASS OF 2021

#### **EMPLOYMENT BY INDUSTRY**



## CLASS OF 2021 EMPLOYMENT BY FUNCTION



CLASS OF 2021

#### **GRADUATE EMPLOYMENT AT A GLANCE**

93% of students were hired within 6 months of graduation
\$60,852\*

Average salary (includes signing bonus, base salary and other guaranteed compensation)

**\$5,946**\*

Average signing bonus

\$37,440 - \$155,000

Salary range

\$58,000°

Median salary

<sup>\*</sup>For those who reported

# **Compensation by Industry**

#### INDUSTRY SALARY (\$)

|                                         | Average | Minimum | Maximum |
|-----------------------------------------|---------|---------|---------|
| ACCOUNTING                              | 52,116  | 45,000  | 70,000  |
| CONSULTING                              | 68,484  | 48,000  | 92,000  |
| CPG & CONSUMER SERVICES                 | 64,317  | 47,000  | 81,000  |
| FINANCIAL SERVIC