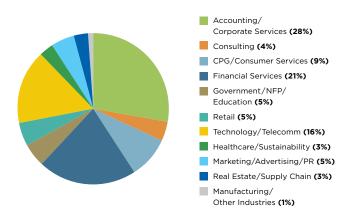

u develop strategies to make sure you stand out in an increasingly competitive marketplace."

The Centre for Career Design is here to help you find the right fit with the right company or organization. In the past year we have gone through some restructuring to better align our core services with Schulich's extensive range of MBA specializations and programs and to better service the career objectives of our students and newest graduates.

The good news is Schulich graduates continue to thrive in today's increasingly competitive job market due to diverse perspectives, innovative programs and global reach of Canada's preeminent business school.

Hollis Sinker, MBA

Executive Director, Centre for Career Design Schulich School of Business

#### CLASS OF 2021

#### **EMPLOYMENT BY INDUSTRY**



## CLASS OF 2021 EMPLOYMENT BY FUNCTION



CLASS OF 2021

#### **GRADUATE EMPLOYMENT AT A GLANCE**

93% of students were hired within 6 months of graduation
\$60,852\*

Average salary (includes signing bonus, base salary and other guaranteed compensation)

**\$5,946**\*

Average signing bonus

\$37,440 - \$155,000

Salary range

\$58,000°

Median salary

<sup>\*</sup>For those who reported

# **Compensation by Industry**

#### INDUSTRY SALARY (\$)

|                                         | Average | Minimum | Maximum |
|-----------------------------------------|---------|---------|---------|
| ACCOUNTING                              | 52,116  | 45,000  | 70,000  |
| CONSULTING                              | 68,484  | 48,000  | 92,000  |
| CPG & CONSUMER SERVICES                 | 64,31