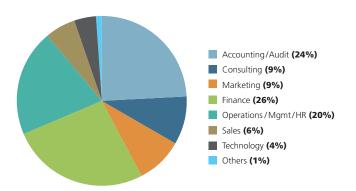

and help you develop strategies to make sure you stand out in an increasingly competitive marketplace.

The Career Development Centre is here to help you find the right fit with the right company or organization. In the past year we have gone through some restructuring to better align our core services to better service the career objectives of our students and newest graduates.

The good news is Schulich graduates continue to thrive in today's increasingly competitive job market due to diverse perspectives, innovative programs and global reach of Canada's preeminent business school."

Attrius

**Robert Hines, JD** 

**Executive Director,** Career Development Centre, Schulich School of Business

#### CLASS OF 2020

#### **EMPLOYMENT BY INDUSTRY**



# CLASS OF 2020 EMPLOYMENT BY FUNCTION



CLASS OF 2020

#### GRADUATE EMPLOYMENT AT A GLANCE

of students were hired within 6 months of graduation

557.079\*

Average salary (includes signing bonus, base salary and other guaranteed compensation)

**\$5,177**\*

Average signing bonus

\$35,000 - \$149,500

Salary range

\$48,000\*

Median salary

\*For those who reported.

# **Compensation by Industry**

INDUSTRY SALARY (\$)

|                               | Average | Minimum | Maximum |
|-------------------------------|---------|---------|---------|
| ACCOUNTING                    | 51,150  | 36,696  | 71,000  |
| CONSULTING                    | 64,036  | 63,071  | 65,000  |
| CPG / MARKETING               | 65,000  | 50,000  | 75,000  |
| FINANCIAL SERVICES            | 75,106  | 44,341  | 95,000  |
| GOVERNMENT / NOT-FOR-PRO