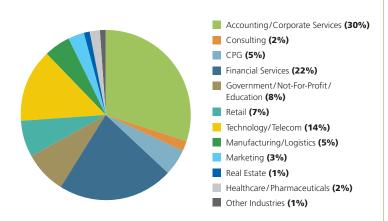

lich**

"We work to understand your needs and help you develop strategies to make sure you stand out in an increasingly competitive marketplace.

The Career Development Centre is here to help you find the right fit with the right company or organization. In the past year we have gone through some restructuring to better align our core services to better service the career objectives of our students and newest graduates.

The good news is Schulich graduates continue to thrive in today's increasingly competitive job market due to diverse perspectives, innovative programs and global reach of Canada's preeminent business school."

Attrius

**Robert Hines, JD** 

**Executive Director,** Career Development Centre, Schulich School of Business

#### CLASS OF 2020

#### **EMPLOYMENT BY INDUSTRY**



# CLASS OF 2020 EMPLOYMENT BY FUNCTION



CLASS OF 2020

#### GRADUATE EMPLOYMENT AT A GLANCE

of students were hired within 6 months of graduation

557.079\*

Average salary (includes signing bonus, base salary and other guaranteed compensation)

**\$5,177**\*

Average signing bonus

\$35,000 - \$149,500

Salary range

\$48,000\*

Median salary

\*For those who reported.

# **Compensation by Industry**

INDUSTRY SALARY (\$)

|                               | Average | Minimum | Maximum |
|-------------------------------|---------|---------|---------|
| ACCOUNTING                    | 51,150  | 36,696  | 71,000  |
| CONSULTING                    | 64,036  | 63,071  | 65,000  |
| CPG / MARKETING               | 65,000  | 50,000  | 75,000  |
| FINANCIAL SERVICES            | 75,106  | 44,3