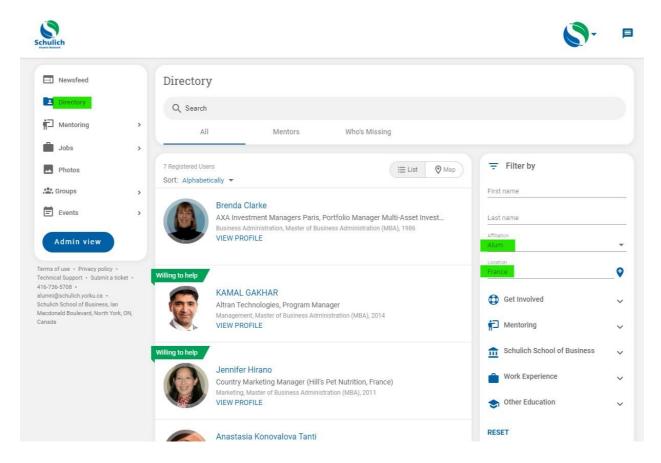

## Searching by Location in the Schulich Alumni Online Community

Login or create your account at www.schulichalumniconnect.com

Once logged in, select the "Directory" tab on the left hand navigation.

On the Directory Screen, use the right hand "Filter by" options to filter Affiliation: Alum and Location of your choosing.