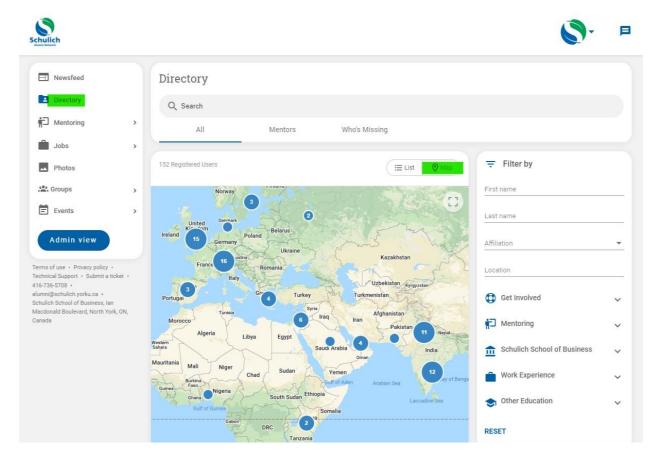

## Searching by Map View in the Schulich Alumni Online Community

Login or create your account at <a href="https://www.schulichalumniconnect.com">www.schulichalumniconnect.com</a>

Once logged in, select the "Directory" tab on the left hand navigation.

On the Directory Screen, toggle from List View (default) to map view.

Select any of the Blue Bubbles that appear to view alumni in that location.

Optional: apply filters of your choosing using the right hand "Filter by" options.