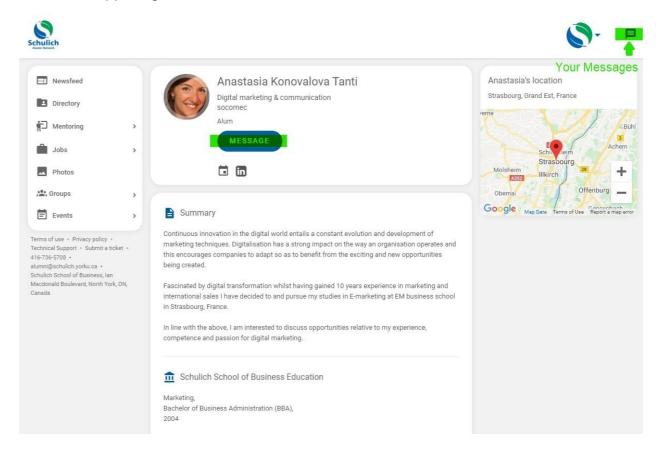

## Sending a Message in Schulich Alumni Online Community

Login or create your account at www.schulichalumniconnect.com

Once logged in, select the "Directory" tab on the left hand navigation

Navigate to the user of your choice, select "View Profile"

On the Profile page, select the Message button.

Type message in Popup Screen. Send message.

Your sent and received messages can be viewed by selecting the conversation bubble icon in the upper right corner of the screen.