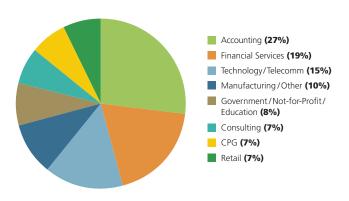

Schulich**

"We work to understand your needs and help you develop strategies to make sure you stand out in an increasingly competitive marketplace.

The Career Development Centre is here to help you find the right fit with the right company or organization. In the past year we have gone through some restructuring to better align our core services to better service the career objectives of our students and newest graduates.

The good news is Schulich graduates continue to thrive in today's increasingly competitive job market due to diverse perspectives, innovative programs and global reach of Canada's preeminent business school."

Attivis

**Robert Hines, JD** 

Executive Director, Career Development Centre, Schulich School of Business

**CLASS OF 2018** 

#### **EMPLOYMENT BY INDUSTRY**



CLASS OF 2018

#### **EMPLOYMENT BY FUNCTION**



CLASS OF 2018

#### **GRADUATE EMPLOYMENT AT A GLANCE**

of students were hired within 3 months of graduation

\$55,605\*

Average salary (includes: base salary and other guaranteed compensation)

\$5,678<sup>\*</sup>

Average signing bonus

\$40,000-\$95,000

Salary range

**\$55,000**\*

Median salary

\*For those who reported.

## **Compensation by Industry**

INDUSTRY SALARY (\$)

|                                     | Average | Minimum | Maximum |
|-------------------------------------|---------|---------|---------|
| ACCOUNTING                          | 48,415  | 46,000  | 50,000  |
| CONSULTING                          | 66,545  | 53,000  | 85,000  |
| СРБ                                 | 60,455  | 50,000  | 75,000  |
| FINANCIA