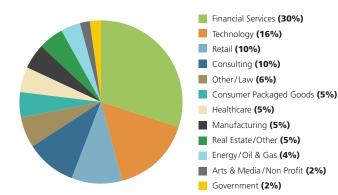

#### CLASS OF 2018 EMPLOYMENT BY INDUSTRY

### **Compensation by Industry**

| INDUSTRY                | SALARY (\$) |         |         |        |  |  |
|-------------------------|-------------|---------|---------|--------|--|--|
|                         | Average     | Minimum | Maximum | Median |  |  |
| CONSULTING              | 92,533      | 65,000  | 130,000 | 90,000 |  |  |
| CONSUMER PACKAGED GOODS | 85,250      | 60,000  | 100,000 | 86,250 |  |  |
| ENERGY / OIL & GAS      | 92,700      | 65,000  | 150,000 | 88,750 |  |  |
| FINANCIAL SERVICES      | 89,926      | 60,000  | 150,000 | 85,000 |  |  |
| GOVERNMENT              | 77,000      | 55,000  | 85,000  | 84,000 |  |  |
| HEALTHCARE              | 82,222      | 60,000  | 110,000 | 80,000 |  |  |
| MANUFACTURING           | 92,500      | 65,000  | 143,000 | 88,000 |  |  |
| LAW & OTHER             | 101,588     | 60,000  | 210,000 | 90,000 |  |  |
| NON PROFIT              | 63,667      | 50,000  | 86,000  | 65,000 |  |  |
| REAL ESTATE             | 90,875      | 48,000  | 110,000 | 88,000 |  |  |
| TECHNOLOGY              | 99,630      | 60,000  | 160,000 | 95,000 |  |  |
| RETAIL                  | 91,533      | 60,000  | 100,000 | 90,000 |  |  |