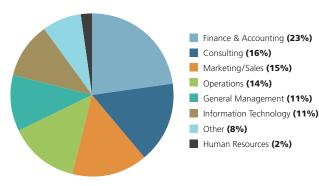

#### CLASS OF 2018 EMPLOYMENT BY FUNCTION

### **Compensation by Function**

| FUNCTION                             | SALARY (\$) |         |         |         |
|--------------------------------------|-------------|---------|---------|---------|
|                                      | Average     | Minimum | Maximum | Median  |
| FINANCE & ACCOUNTING                 |             |         |         |         |
| Accounting                           | -           | -       | -       | -       |
| Capital Markets / Investment Banking | 109,000     | 85,000  | 150,000 | 100,000 |
| Corporate Finance / Other            | 81,600      | 60,000  | 120,000 | 76,000  |
| Leadership Programs                  | 96,167      | 83,500  | 110,000 | 95,000  |
| Risk Management                      | 88,333      | 85,000  | 92,000  | 87,500  |
| Retail / Commercial Banking          | 82,171      | 60,000  | 92,000  | 79,600  |
| Portfolio Management                 | 88,200      | 72,000  | 110,000 | 85,000  |
| Financial Analyst                    | 82,857      | 75,000  | 100,000 | 80,000  |
| Total                                | 90,226      | 60,000  | 150,000 | 88,000  |
| CONSULTING                           |             |         |         |         |
| Strategy/Management Consulting       | 90,667      | 72,000  | 110,000 | 87,500  |
| Technology Consulting                | 89,060      | 80,000  | 97,500  | 90,000  |
| Internal Consulting                  | 88,909      | 60,000  | 110,000 | 84,000  |
| Total                                | 89,983      | 60,000  | 97,500  | 90,000  |
| MARKETING/SALES                      |             |         |         |         |
| Brand / Product Management           | 86,250      | 70,000  | 118,000 | 84,000  |
| Other Marketing                      | 91,000      | 50,000  | 110,000 | 89,000  |
| Sales/Business Development           | 91,500      | 60,000  | 140,000 | 93,000  |
| Total                                | 90,758      | 50,000  | 140,000 | 87,000  |
| GENERAL MANAGEMENT                   | 93,636      | 75,000  | 140,000 | 91,000  |
| HUMAN RESOURCES                      | 65,667      | 48,000  | 72,000  | 65,000  |
| INFORMATION TECHNOLOGY               | 94,975      | 65,000  | 140,000 | 93,000  |
| OPERATIONS                           | 95,207      | 60,000  | 160,000 | 91,000  |
| OTHER                                | 105,385     | 50,000  | 210,000 | 98,000  |