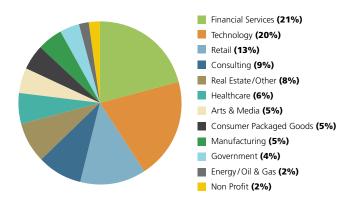

#### **CLASS OF 2017 EMPLOYMENT BY INDUSTRY**

# **Compensation by Industry**

| INDUSTRY                | SALARY (\$) |         |         |        |  |  |
|-------------------------|-------------|---------|---------|--------|--|--|
|                         | Average     | Minimum | Maximum | Median |  |  |
| CONSULTING              | 86,000      | 58,000  | 120,000 | 82,000 |  |  |
| CONSUMER PACKAGED GOODS | 92,889      | 65,000  | 190,000 | 77,000 |  |  |
| ENERGY / OIL & GAS      | 78,500      | 64,000  | 96,000  | 82,000 |  |  |
| FINANCIAL SERVICES      | 91,500      | 45,000  | 150,000 | 84,500 |  |  |
| GOVERNMENT              | 74,500      | 65,000  | 90,000  | 68,000 |  |  |
| HEALTHCARE              | 72,965      | 58,000  | 90,000  | 73,500 |  |  |
| MANUFACTURING           | 82,335      | 65,000  | 120,000 | 76,000 |  |  |
| ARTS & MEDIA            | 86,010      | 68,000  | 100,000 | 90,000 |  |  |
| NON PROFIT              | 65,334      | 60,000  | 72,000  | 64,000 |  |  |
| REAL ESTATE / OTHER     | 88,200      | 60,000  | 100,000 | 90,000 |  |  |
| RETAIL                  | 85,583      | 60,000  | 124,000 | 79,750 |  |  |
| TECHNOLOGY              | 98,775      | 48,000  | 189,274 | 84,000 |  |  |