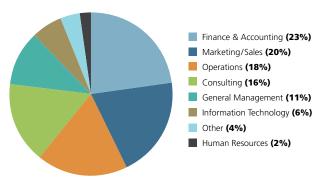

### CLASS OF 2017 **EMPLOYMENT BY FUNCTION**

- Marketing/Sales (20%)
- Operations (18%)
- Consulting (16%)
- General Management (11%) Information Technology (6%)
- Other (4%)
- Human Resources (2%)

1 Schulich School of Business Career Development Centre MBA/IMBA Employment and Salary Report 2017

# **Compensation by Function**

| FUNCTION                             | SALARY (\$) |         |         |         |
|--------------------------------------|-------------|---------|---------|---------|
|                                      | Average     | Minimum | Maximum | Median  |
| FINANCE & ACCOUNTING                 |             |         |         |         |
| Accounting                           | 78,043      | 58,719  | 96,000  | 84,000  |
| Capital Markets / Investment Banking | 108,785     | 72,500  | 150,000 | 110,000 |
| Corporate Finance / Other            | 78,200      | 68,000  | 85,000  | 75,000  |
| Leadership Programs                  | 90,875      | 82,500  | 100,000 | 90,500  |
| Risk Management                      | 84,600      | 75,000  | 90,000  | 83,000  |
| Retail / Commercial Banking          | 78,500      | 62,500  | 85,000  | 75,000  |
| Portfolio Management                 | 95,200      | 65,000  | 110,000 | 98,000  |
| Financial Analyst                    | 89,600      | 68,000  | 140,000 | 76,000  |
| Total                                | 92,708      | 58,719  | 150,000 | 86,000  |
| CONSULTING                           |             |         |         |         |
| Strategy/Management Consulting       | 90,900      | 72,000  | 120,000 | 90,000  |
| Technology Consulting                | 75,250      | 55,800  | 80,000  | 75,000  |
| Internal Consulting                  | 87,083      | 60,000  | 100,000 | 85,000  |
| Total                                | 86,884      | 55,800  | 120,000 | 88,000  |
| MARKETING/SALES                      |             |         |         |         |
| Brand/Product Management             | 83,000      | 60,000  | 124,000 | 79,000  |
| Other Marketing                      | 90,500      | 72,000  | 120,000 | 87,000  |
| Sales/Business Development           | 82,333      | 48,000  | 110,000 | 84,000  |
| Total                                | 86,851      | 48,000  | 124,000 | 82,500  |
| GENERAL MANAGEMENT                   | 88,213      | 58,000  | 190,000 | 84,000  |
| HUMAN RESOURCES                      | 67,500      | 65,000  | 72,000  | 66,500  |
| INFORMATION TECHNOLOGY               | 96,077      | 68,000  | 189,275 | 87,000  |
| OPERATIONS                           | 92,379      | 55,000  | 175,000 | 88,000  |
| OTHER                                | 88,500      | 56,000  | 125,000 | 86,000  |