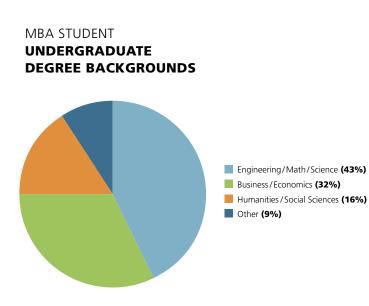

# Class of 2017 at a Glance

| 29             |
|----------------|
| ience 5        |
| 660            |
| 550-750        |
| 6.1/9.0 (B+)   |
| 68%            |
| 32%            |
| 50%            |
| 17) <b>328</b> |
|                |