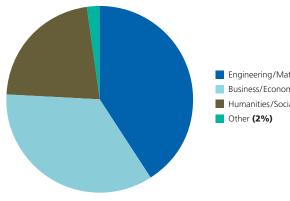

### MBA STUDENT UNDERGRADUATE **DEGREE BACKGROUNDS**

Engineering/Math/Science (41%)

- Business/Economics (35%)
- Humanities/Social Sciences (22%)

| Average Age                      | 28      |
|----------------------------------|---------|
| Average Years of Work Experience | 4.7     |
| Average GMAT                     | 664     |
| GMAT Range                       | 600-760 |
| Average GPA                      | B+      |
| Male Students                    | 65%     |
| Female Students                  | 35%     |
| International Students           | 45%     |