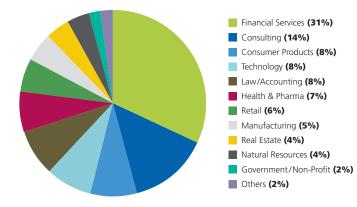

#### CLASS OF 2014 **EMPLOYMENT BY INDUSTRY**

## **COMPENSATION BY INDUSTRY**

| INDUSTRY              | SALARY (\$) |         |         |        |  |
|-----------------------|-------------|---------|---------|--------|--|
|                       | Average     | Minimum | Maximum | Median |  |
| FINANCIAL SERVICES    | 88,777      | 68,000  | 120,000 | 87,500 |  |
| CONSULTING            | 99,305      | 77,000  | 145,000 | 95,000 |  |
| CONSUMER PRODUCTS     | 84,394      | 70,000  | 120,000 | 83,000 |  |
| TECHNOLOGY            | 89,533      | 65,000  | 120,000 | 90,000 |  |
| HEALTH & PHARMA       | 90,875      | 64,000  | 140,000 | 87,000 |  |
| LAW/ACCOUNTING        | 84,364      | 45,000  | 170,000 | 78,000 |  |
| RETAIL                | 82,636      | 50,000  | 105,000 | 80,000 |  |
| MANUFACTURING         | 94,313      | 65,000  | 145,000 | 84,750 |  |
| REAL ESTATE           | 95,638      | 70,000  | 155,000 | 87,550 |  |
| NATURAL RESOURCES     | 100,188     | 70,000  | 175,000 | 90,000 |  |
| GOVERNMENT/NON-PROFIT | 90, 375     | 77,500  | 120,000 | 82,000 |  |
| OTHERS                | 78,200      | 69,000  | 90,000  | 77,000 |  |