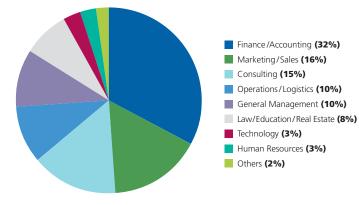

\*\* For those who reported signing bonus

CLASS OF 2014 **EMPLOYMENT BY FUNCTION** 

## **COMPENSATION BY FUNCTION**

| INDUSTRY                   | SALARY (\$) |         |         |         |  |
|----------------------------|-------------|---------|---------|---------|--|
|                            | Average     | Minimum | Maximum | Median  |  |
| FINANCE/ACCOUNTING         |             |         |         |         |  |
| Financial Analyst          | 81,036      | 70,000  | 96,000  | 80,000  |  |
| Capital Markets/IB         | 101,750     | 85,000  | 120,000 | 100,500 |  |
| Rotation Programs          | 89,333      | 85,000  | 92,500  | 90,000  |  |
| Risk Management            | 88,625      | 68,000  | 110,000 | 85,000  |  |
| Retail & Commercial        | 81,750      | 75,000  | 92,000  | 81,250  |  |
| Portfolio/Investment Mgmt  | 90,717      | 73,000  | 112,800 | 91,750  |  |
| Corporate Accounting       | 78,500      | 45,000  | 100,000 | 84,500  |  |
| Total                      | 88,210      | 45,000  | 120,000 | 87,500  |  |
| CONSULTING                 |             |         |         |         |  |
| External Consulting        | 105,500     | 90,000  | 145,000 | 99,000  |  |
| Internal Consulting        | 91,056      | 80,000  | 97,500  | 91,500  |  |
| IT Consulting              | 97,373      | 80,000  | 110,000 | 98,750  |  |
| Total                      | 99,116      | 80,000  | 145,000 | 95,000  |  |
| MARKETING/SALES            |             |         |         |         |  |
| Brand/Product Management   | 80,463      | 70,000  | 90,000  | 81,000  |  |
| Marketing Mgmt/Other Mktg  | 79,125      | 50,000  | 93,000  | 80,000  |  |
| Sales/Business Development | 85,429      | 65,000  | 105,000 | 87,500  |  |
| Total                      | 82,345      | 50,000  | 105,000 | 83,000  |  |
| OPERATIONS/LOGISTICS       | 90,750      | 65,000  | 140,000 | 88,750  |  |
| GENERAL MANAGEMENT         | 93,528      | 55,000  | 175,000 | 85,000  |  |
| LAW/EDUCATION/REAL ESTATE  | 93,436      | 70,000  | 155,000 | 78,000  |  |
| TECHNOLOGY                 | 84,583      | 70,000  | 105,000 | 84,000  |  |
| HUMAN RESOURCES            | 84,417      | 70,000  | 95,000  | 85,750  |  |
| OTHERS                     | 99,000      | 90,000  | 120,000 | 93,000  |  |